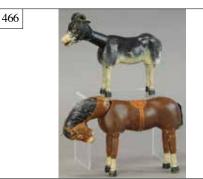

466. SCHOENHUT HORSE & BILLY GOAT \$150 - \$300

467. SCHOENHUT ARABIAN & A BACTRI \$200 - \$400

468. SCHOENHUT GLASS-EYED GIRAFFE \$300 - \$600

469. SCHOENHUT CLOWN W/ RINGMASTE \$200 - \$400

470. TWO SCHOENHUT MASK FACED CLO \$300 - \$600