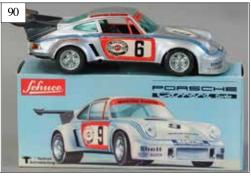

90. BOXED SCHUCO PORSCHE CARRERA \$150 - \$300

103. BING AUTOHUTTE GARAGE W/ CAR \$250 - \$500

104. TWO BING FORD AUTOS \$250 - \$500

105. BING AMERICAN YELLOW CAB CO. \$250 - \$500

106. RICO CAMPSA FUEL TRUCK \$150 - \$300