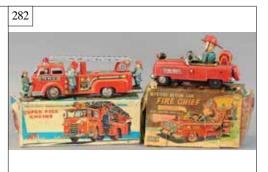

278. TWO BATTERY OPERATED CHINESE \$100 - \$200

279. BOXED MARUSAN JAPAN TUGGY TH \$100 - \$200

280. BANDAI NAVY THETIS BAY AIRCR \$75 - \$150

281. BOXED NOMURA POLICE PATROL J \$150 - \$300

282. TWO MODERN TOYS JAPAN FIRE A \$200 - \$400