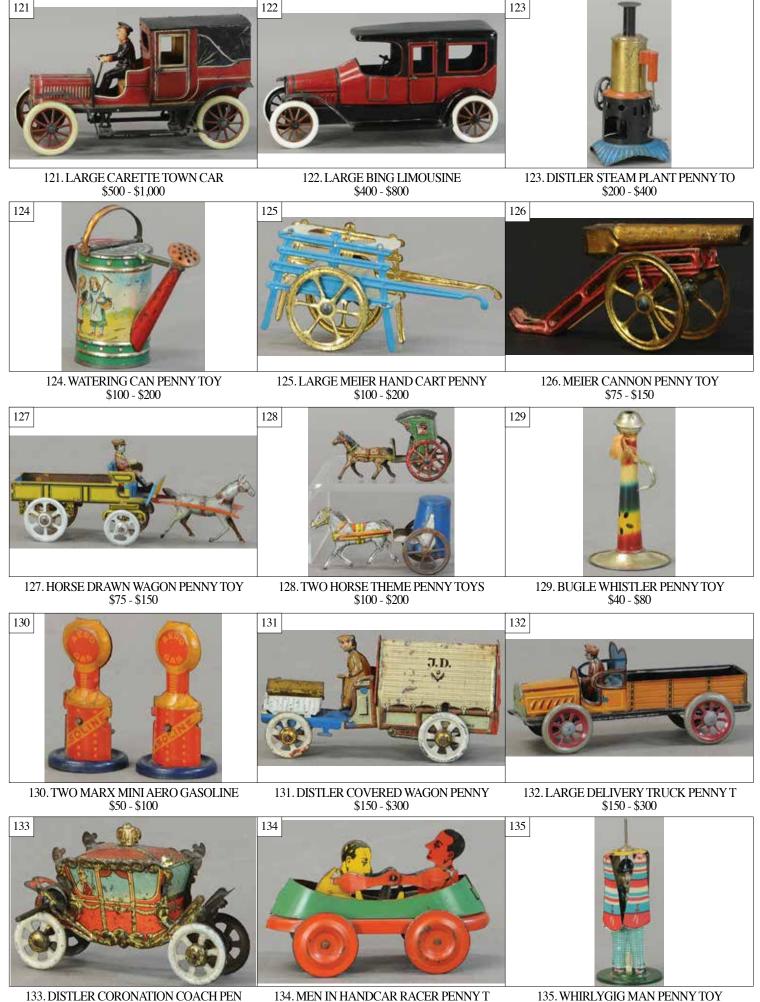

116. MEDIUM HANS EBERL LIMOUSINE \$250 - \$500

117. FISCHER FOUR SEAT OPEN TOURE \$300 - \$600

119. MEDIUM CARETTE LIMOUSINE \$250 - \$500

120. GUNTHERMANN FOUR SEAT IPEN T \$400 - \$800

\$200 - \$400

134. MEN IN HANDCAR RACER PENNY T \$100 - \$200 135. WHIRLYGIG MAN PENNY TOY \$50 - \$100