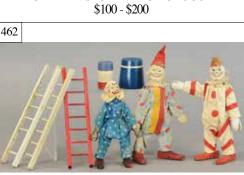

456. THREE SCHOENHUT REDUCED-SIZE \$300 - \$600

457. SCHOENHUT GLASS-EYED TIGER & \$250 - \$500

458. FOUR SCHOENHUT CLOWNS W/ CIR \$300 - \$600

459. GERMAN STOLLWERCK CHOCOLATE \$100 - \$200

462. THREE CLOWNS W/ LADDER & PRO \$200 - \$400