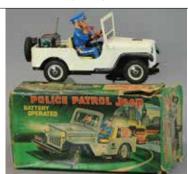

278. TWO BATTERY OPERATED CHINESE \$100 - \$200

279. BOXED MARUSAN JAPAN TUGGY TH \$100 - \$200

280. BANDAI NAVY THETIS BAY AIRCR \$75 - \$150

281. BOXED NOMURA POLICE PATROL J \$150 - \$300

282. TWO MODERN TOYS JAPAN FIRE A \$200 - \$400