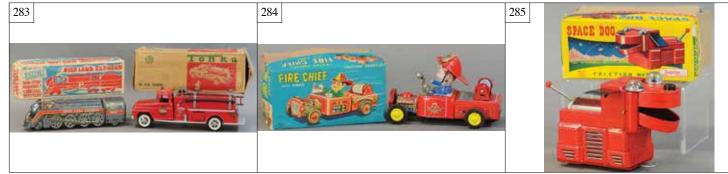

283. BOXED TONKA W/ OVER LAND EXP \$150 - \$300 284. BOXED NOMURA FRICTION FIRE C \$100 - \$200 285. BOXED YOSHIYA FRICTION SPACE \$150 - \$300

286. MASUDAYA JAPAN SONICON ROCKE \$100 - \$200

289. BOXED SH JAPAN VIDEO ROBOT B \$100 - \$200