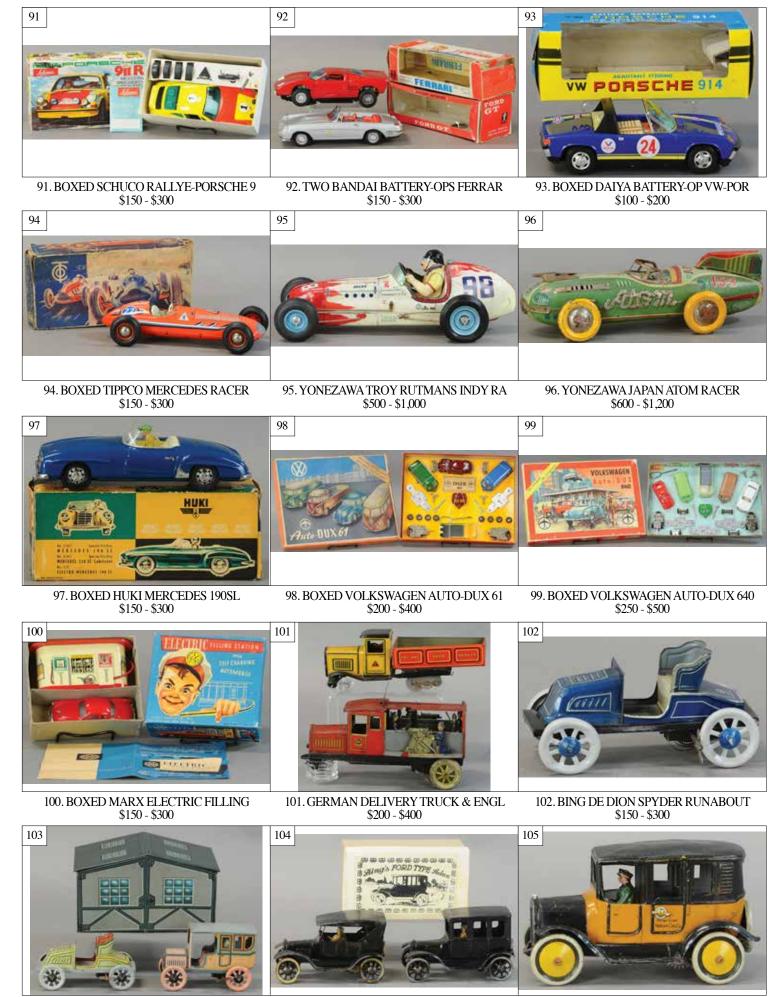

1. DUROMATIC #8 SILVER TETHER CAR \$350 - \$700

2. NYLIN #99 & THIMBLE DROME #20 \$300 - \$600

5

3. L.M. COX FORD GT GAS TETHER CA \$250 - \$500

4. BANDAI FRICTION FORD GT SPECIA \$100 - \$200

5. JAPANESE FRICTION OPEL GT

\$150 - \$300

6

6. BOXED BANDAI VW MICRO-BUS \$250 - \$500

7. BOXED BANDAI ISETTA 588 AUTO \$200 - \$400

8. BOXED SHOJI CHEVY APACHE PICK-\$200 - \$400

9. SANKEI KOGYO 1956 NASH SEDAN \$100 - \$200

10. GERMAN & JAPANESE CHRYSLER AI \$200 - \$400

13. YONEZAWA 1958 CHEVROLET CORVE \$200 - \$400

11. LOT OF TWO JAPANESE WIND-UP C \$150 - \$300

12. GERMAN TIN WINDUP VAN \$100 - \$200

14. BOXED KKK MERCEDES BENZ 300SL \$75 - \$150

15. BANDAI ALFA ROMEO W/ TRIUMPH \$300 - \$600

16. BOXED BANDAI CHEVROLET CORVET \$100 - \$200

17. BOXED CRAGSTON FORD THUNDERBI \$100 - \$300

18. BOXED BANDAI FORD THUNDERBIRD \$100 - \$200

19. BOXED ICHIKO JAPAN FIAT 2300 \$200 - \$400

20. YONEZAWA 1958 CHEVROLET CORVE \$150 - \$300 21. JAPANESE MERCEDES BENZ COUPE \$100 - \$200

22. BOXED DTC VERY IMPORTANT PERS \$200 - \$400

23. BOXED JOUSTRA CABRIOLET \$300 - \$600

24. BOXED ICHIKO JAPAN 1957 NEW F \$250 - \$500

25. NOMURA OLDSMOBILE COUPE \$100 - \$200

28. DOLL CO WATER MILL STEAM TOY \$300 - \$600

26. BING VERTICAL STEAM PLANT \$250 - \$500

29

27. BING VERTICAL STEAM PLANT W/ \$300 - \$600

29. ARNOLD SCISSOR GRINDER 2/ GES \$100 - \$200

30. DOLL STEAM WATER PUMP W/ TRAN \$150 - \$300

31. DOLL BARREL MAKER W/ CONVEYER \$250 - \$500

32. DOLL STEAM TOY WATER WELL \$250 - \$500

33. GERMAN TIN COBBLER STEAM TOY \$250 - \$500

34. DOLL LOG SPLITTER STEAM ACCES \$200 - \$400

35. DOLL WATER WHEEL HOUSE & SAND \$250 - \$500

36. DOLL WEIGHT PRESS STEAM ACCES \$300 - \$600

37. GERMAN WATER SAWMILL STEAM TO \$400 - \$800

38. WATER WHEEL HOUSE MOAT STEAM \$200 - \$400

39. DOLL LOG MILL HOUSE STEAM ACC \$200 - \$400

40. DOLL WATER WHEEL HOUSE W/ LOG \$200 - \$400

43. GOSO CONEY ISLAND COASTER \$250 - \$500

42. B. HELLERS & CO. LAUNDRY BLUE \$50 - \$100

45

45. DOLL FERRIS WHEEL STEAM TOY \$300 - \$600

58. MEIER DOUBLE SWING PENNY TOY \$150 - \$300

59. DISTLER GIRL IN SWING PENNY T \$200 - \$400

60. SLEIGH W/ DRIVER PENNY TOY \$500 - \$1,000

61. DISTLER OPEN TOURER PENNY TOY \$200 - \$400

62. HMN HIGH ROOF TONNEAU PENNY T \$200 - \$400

65

63. MEIER LIMOUSINE PENNY TOY \$200 - \$400

66

72

64. DISTLER MONKEY CLIMBER PENNY \$150 - \$300

65. TALL EINFALT SPIRAL PLANE PEN \$200 - \$400

66. SHORT EINFALT AIRPLANE SPIRAL \$200 - \$400

67. DISTLER OMNIBUS PENNY TOY \$200 - \$400

68. FISCHER OMNIBUS PENNY TOY \$250 - \$500

69. FISCHER WIND-UP LIMOUSINE PEN \$100 - \$200

70. FISCHER DUMP TRUCK PENNY TOY \$100 - \$200

73. MEIER ROCKING HORSE JOCKEY PE \$100 - \$200

71. MEIER BUGLE BOY ON HORSE PENN \$250 - \$500

72. MEIER SOLDIER ON HORSEBACK PE \$250 - \$500

74. MEIER RABBIT W/ BABIES PENNY \$300 - \$600

75. MEIER RABBIT ON PLATFORM PENN \$250 - \$500

85. BOXED SCHUCO FERRARI FORMEL 2 \$75 - \$150

88. BOXED SCHUCO BRABHAM FORD BT \$100 - \$200

86. BOXED SCHUCO LOTUS CLIMAX 33 \$75 - \$150

89. BOXED SCHUCO BMW 3.0 CSL \$100 - \$200

87. BOXED SCHUCO BMW F2 & TYRELL \$100 - \$200

90. BOXED SCHUCO PORSCHE CARRERA \$150 - \$300

103. BING AUTOHUTTE GARAGE W/ CAR \$250 - \$500

104. TWO BING FORD AUTOS \$250 - \$500

105. BING AMERICAN YELLOW CAB CO. \$250 - \$500

106. RICO CAMPSA FUEL TRUCK \$150 - \$300

109. OROBR ARMORED CAR \$200 - \$400

107. ENGLISH BP OIL TANKER \$250 - \$500

108. BOXED NOMURA MERCEDES W/ PIS \$200 - \$400

110. SMALL FISCHER LIMOUSINE \$250 - \$500

111. GUNTHERMANN COUPE DE VILLE T \$200 - \$400

112. SMALL FISCHER LIMOUSINE \$200 - \$400

113. MEDIUM KARL BUB LIMOUSINE \$200 - \$400

114. GUNTHERMANN COUPE DE VILLE T \$250 - \$500

115. HESS LIMOUSINE - FLYWHEEL DR \$200 - \$400

118. MEDIUM HANS EBERL LIMOUSINE \$200 - \$400

116. MEDIUM HANS EBERL LIMOUSINE \$250 - \$500

117. FISCHER FOUR SEAT OPEN TOURE \$300 - \$600

119. MEDIUM CARETTE LIMOUSINE \$250 - \$500

120. GUNTHERMANN FOUR SEAT IPEN T \$400 - \$800

\$200 - \$400

134. MEN IN HANDCAR RACER PENNY T \$100 - \$200 135. WHIRLYGIG MAN PENNY TOY \$50 - \$100