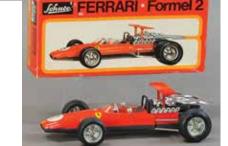

85. BOXED SCHUCO FERRARI FORMEL 2 \$75 - \$150

88. BOXED SCHUCO BRABHAM FORD BT \$100 - \$200

86. BOXED SCHUCO LOTUS CLIMAX 33 \$75 - \$150

89. BOXED SCHUCO BMW 3.0 CSL \$100 - \$200

87. BOXED SCHUCO BMW F2 & TYRELL \$100 - \$200