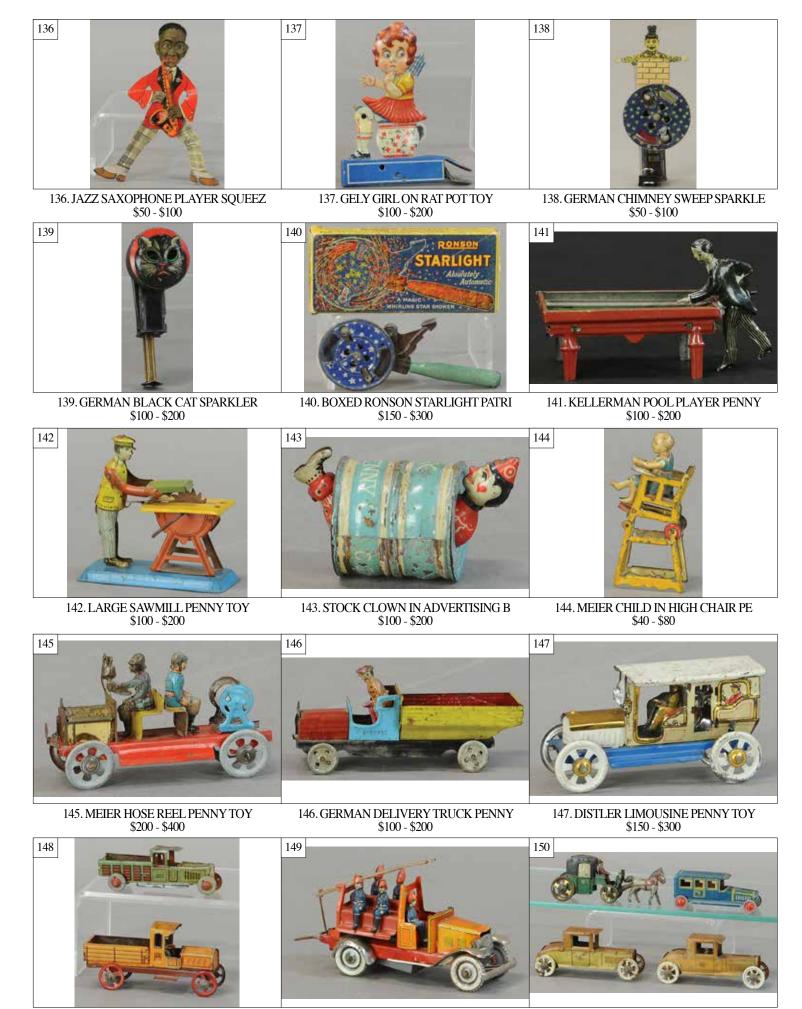

148. FISCHER & KELLERMAN DELIVERY \$200 - \$400

149. KELLERMAN FIRE TRUCK PENNY T \$100 - \$200 150. FOUR ASSORTED FISCHER PENNY \$200 - \$600

163. LEHMANN ADAM EXPRESS PORTER \$600 - \$1,200

164. BOXED LEHMANN CLIMBING MILLE \$150 - \$300