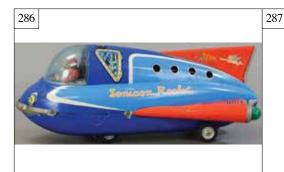

283. BOXED TONKA W/ OVER LAND EXP \$150 - \$300 284. BOXED NOMURA FRICTION FIRE C \$100 - \$200 285. BOXED YOSHIYA FRICTION SPACE \$150 - \$300

286. MASUDAYA JAPAN SONICON ROCKE \$100 - \$200

289. BOXED SH JAPAN VIDEO ROBOT B \$100 - \$200