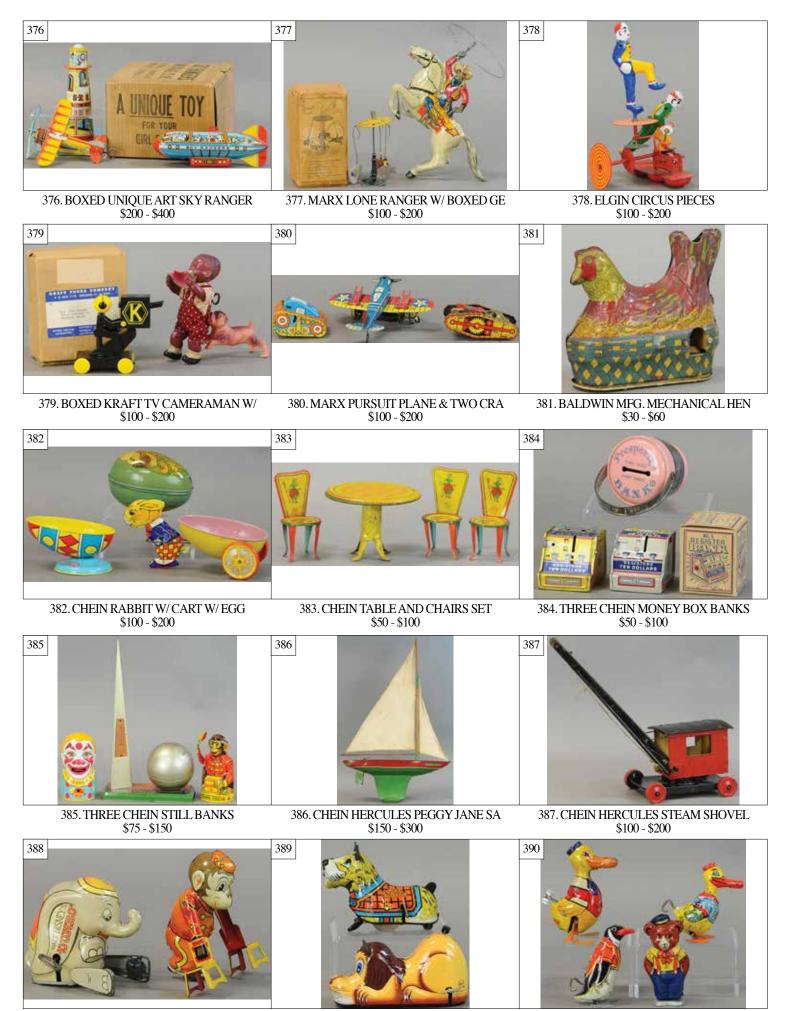

388. MARX DUMBO ELEPHANT W/ TUMBL \$50 - \$100 389. MARX WEE SCOTTIE & MARX JAPA \$50 - \$100 390. FOUR CHEIN WIND-UP WADDLER T \$75 - \$150

391. MARX FLIPPO & TRUNK W/ ROLL \$75 - \$150

392. BOXED MARX ZEPPELIN & CHEIN \$150 - \$300