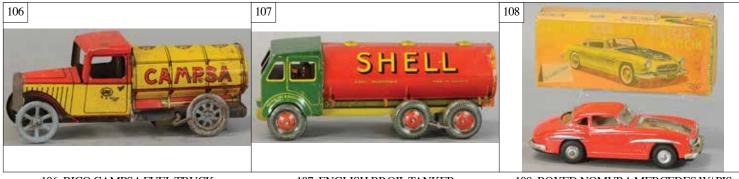

90. BOXED SCHUCO PORSCHE CARRERA \$150 - \$300

103. BING AUTOHUTTE GARAGE W/ CAR \$250 - \$500

104. TWO BING FORD AUTOS \$250 - \$500

105. BING AMERICAN YELLOW CAB CO. \$250 - \$500

106. RICO CAMPSA FUEL TRUCK \$150 - \$300

109. OROBR ARMORED CAR \$200 - \$400

107. ENGLISH BP OIL TANKER \$250 - \$500

108. BOXED NOMURA MERCEDES W/ PIS \$200 - \$400

110. SMALL FISCHER LIMOUSINE \$250 - \$500

111. GUNTHERMANN COUPE DE VILLE T \$200 - \$400