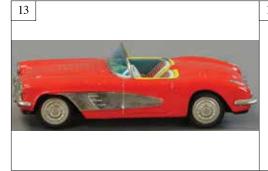

13. YONEZAWA 1958 CHEVROLET CORVE \$200 - \$400

11. LOT OF TWO JAPANESE WIND-UP C \$150 - \$300

12. GERMAN TIN WINDUP VAN \$100 - \$200

14. BOXED KKK MERCEDES BENZ 300SL \$75 - \$150

15. BANDAI ALFA ROMEO W/ TRIUMPH \$300 - \$600