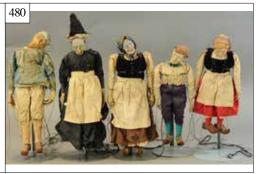

478. SCHOENHUT LARGE BOXED ALPHIE \$200 - \$400

476. CIRCUS PARADE WOODEN TOY BOX \$100 - \$300

479. SIX SCHOENHUT PINN FAMILY DO \$300 - \$600

477. MAGGIE & JIGGS W/ THREE CLOW \$200 - \$400

480. FIVE SCHOENHUT STRING PUPPET \$300 - \$600