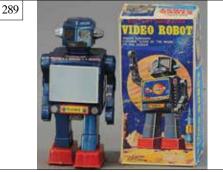

283. BOXED TONKA W/ OVER LAND EXP \$150 - \$300 284. BOXED NOMURA FRICTION FIRE C \$100 - \$200 285. BOXED YOSHIYA FRICTION SPACE \$150 - \$300

286. MASUDAYA JAPAN SONICON ROCKE \$100 - \$200

289. BOXED SH JAPAN VIDEO ROBOT B \$100 - \$200