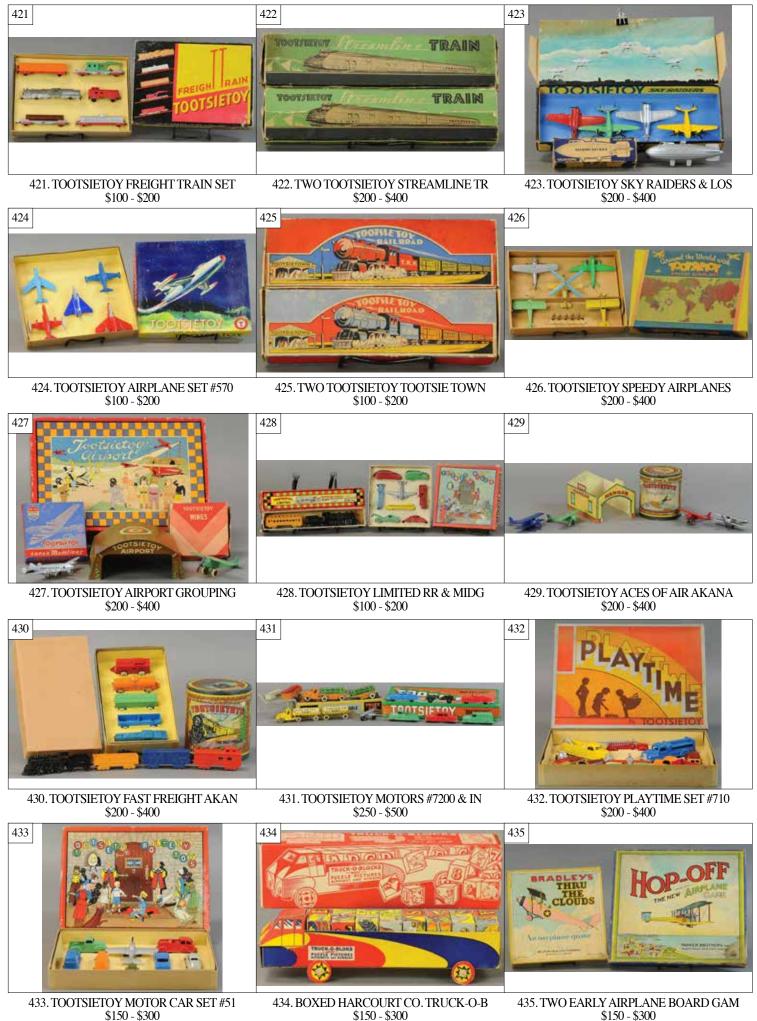

\$150 - \$300

\$100 - \$300

\$600 - \$1,200

451. LARGE SCHOENHUT TENT W/ FIGU \$500 - \$1,000

454. SCHOENHUT POODLE AND GOAT \$200 - \$400

452. SCHOENHUT GLASS-EYED ALLIGAT \$250 - \$500

453. SCHOENHUT BUFFALO & ZEBU \$300 - \$600