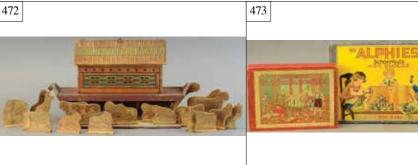

471. REEDS BAND CHARIOT CAR \$100 - \$300

472. LARGE CONVERSE NOAHS ARK W/ \$200 - \$400

473. SCHOENHUT ALPHIES, LITTLE TO \$200 - \$400

474. BOX LOT W/ BOTTLE, FRAMED PH \$100 - \$300

475. SCHOENHUT THEMED ADVERTISEME \$100 - \$300