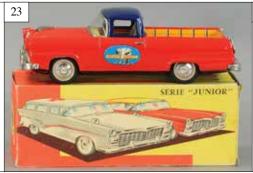

00



7. BOXED BANDAI ISETTA 588 AUTO \$200 - \$400



8. BOXED SHOJI CHEVY APACHE PICK-\$200 - \$400



9. SANKEI KOGYO 1956 NASH SEDAN \$100 - \$200



10. GERMAN & JAPANESE CHRYSLER AI \$200 - \$400



13. YONEZAWA 1958 CHEVROLET CORVE \$200 - \$400



11. LOT OF TWO JAPANESE WIND-UP C \$150 - \$300



12. GERMAN TIN WINDUP VAN \$100 - \$200



14. BOXED KKK MERCEDES BENZ 300SL \$75 - \$150



15. BANDAI ALFA ROMEO W/ TRIUMPH \$300 - \$600



16. BOXED BANDAI CHEVROLET CORVET \$100 - \$200



17. BOXED CRAGSTON FORD THUNDERBI \$100 - \$300



18. BOXED BANDAI FORD THUNDERBIRD \$100 - \$200



19. BOXED ICHIKO JAPAN FIAT 2300 \$200 - \$400



20. YONEZAWA 1958 CHEVROLET CORVE \$150 - \$300 21. JAPANESE MERCEDES BENZ COUPE \$100 - \$200



22. BOXED DTC VERY IMPORTANT PERS \$200 - \$400



23. BOXED JOUSTRA CABRIOLET \$300 - \$600



24. BOXED ICHIKO JAPAN 1957 NEW F \$250 - \$500



25. NOMURA OLDSMOBILE COUPE \$100 - \$200



28. DOLL CO WATER MILL STEAM TOY \$300 - \$600



26. BING VERTICAL STEAM PLANT \$250 - \$500

29



27. BING VERTICAL STEAM PLANT W/ \$300 - \$600



29. ARNOLD SCISSOR GRINDER 2/ GES \$100 - \$200

30. DOLL STEAM WATER PUMP W/ TRAN \$150 - \$300



31. DOLL BARREL MAKER W/ CONVEYER \$250 - \$500



32. DOLL STEAM TOY WATER WELL \$250 - \$500



33. GERMAN TIN COBBLER STEAM TOY \$250 - \$500



34. DOLL LOG SPLITTER STEAM ACCES \$200 - \$400



35. DOLL WATER WHEEL HOUSE & SAND \$250 - \$500



36. DOLL WEIGHT PRESS STEAM ACCES \$300 - \$600



37. GERMAN WATER SAWMILL STEAM TO \$400 - \$800



38. WATER WHEEL HOUSE MOAT STEAM \$200 - \$400



39.