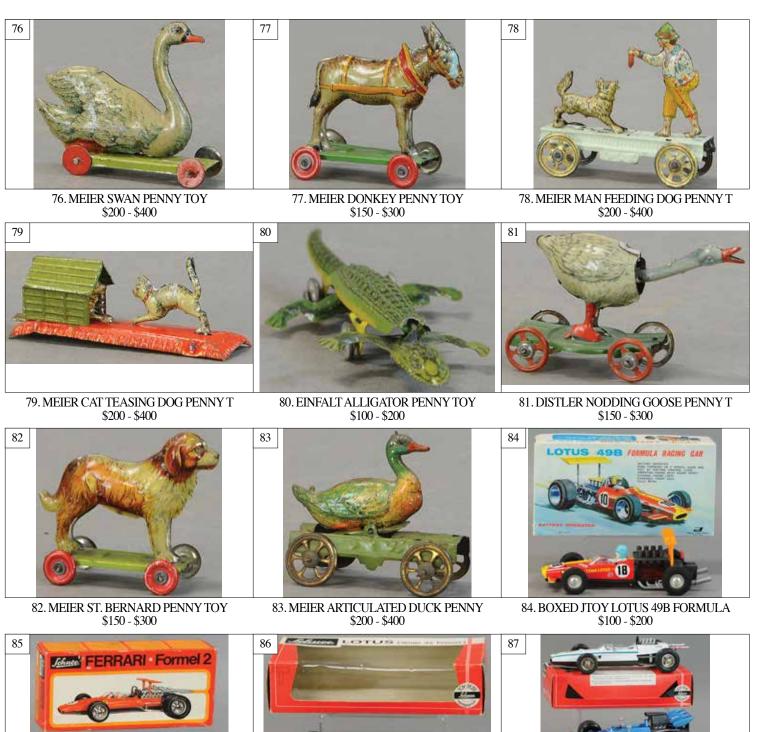

85. BOXED SCHUCO FERRARI FORMEL 2 \$75 - \$150

88. BOXED SCHUCO BRABHAM FORD BT \$100 - \$200

86. BOXED SCHUCO LOTUS CLIMAX 33 \$75 - \$150

89. BOXED SCHUCO BMW 3.0 CSL \$100 - \$200

87. BOXED SCHUCO BMW F2 & TYRELL \$100 - \$200