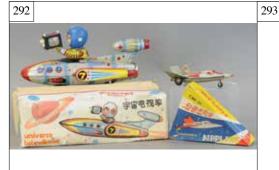

283. BOXED TONKA W/ OVER LAND EXP \$150 - \$300 284. BOXED NOMURA FRICTION FIRE C \$100 - \$200 285. BOXED YOSHIYA FRICTION SPACE \$150 - \$300

286. MASUDAYA JAPAN SONICON ROCKE \$100 - \$200

289. BOXED SH JAPAN VIDEO ROBOT B \$100 - \$200

287. BOXED HORIKAWA JAPAN MERCURY \$200 - \$400

288. TWO JAPANESE SPACE THEME TOY \$100 - \$200

291. BOXED MASUDAYA JAPAN X-07 SP \$150 - \$300

290. MASUDAYA JAPAN FLYING SAUCER \$100 - \$200

292. TWO BOXED CHINESE SPACE SHIP \$200 - \$400