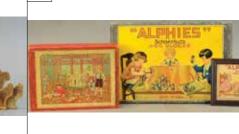

471. REEDS BAND CHARIOT CAR \$100 - \$300

472. LARGE CONVERSE NOAHS ARK W/ \$200 - \$400

473. SCHOENHUT ALPHIES, LITTLE TO \$200 - \$400

474. BOX LOT W/ BOTTLE, FRAMED PH \$100 - \$300

475. SCHOENHUT THEMED ADVERTISEME \$100 - \$300