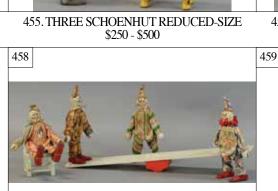

456. THREE SCHOENHUT REDUCED-SIZE \$300 - \$600

457. SCHOENHUT GLASS-EYED TIGER & \$250 - \$500

458. FOUR SCHOENHUT CLOWNS W/ CIR \$300 - \$600

459. GERMAN STOLLWERCK CHOCOLATE \$100 - \$200

462. THREE CLOWNS W/ LADDER & PRO \$200 - \$400