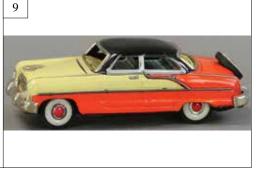

\$150 - \$300

6

6. BOXED BANDAI VW MICRO-BUS \$250 - \$500

7. BOXED BANDAI ISETTA 588 AUTO \$200 - \$400

8. BOXED SHOJI CHEVY APACHE PICK-\$200 - \$400

9. SANKEI KOGYO 1956 NASH SEDAN \$100 - \$200

10. GERMAN & JAPANESE CHRYSLER AI \$200 - \$400