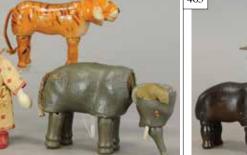

456. THREE SCHOENHUT REDUCED-SIZE \$300 - \$600

457. SCHOENHUT GLASS-EYED TIGER & \$250 - \$500

458. FOUR SCHOENHUT CLOWNS W/ CIR \$300 - \$600

459. GERMAN STOLLWERCK CHOCOLATE \$100 - \$200

462. THREE CLOWNS W/ LADDER & PRO \$200 - \$400

461. SCHOENHUT DOLL \$200 - \$400

460. FOUR SCHOENHUT DONKEYS - TWO \$200 - \$400

463. REDUCED SIZE SCHOENHUT RHINO \$250 - \$500

464. REDUCED SCHOENHUT TIGER W/E \$250 - \$500

465. SCHOENHUT GLASS-EYED SEAL W/ \$250 - \$500