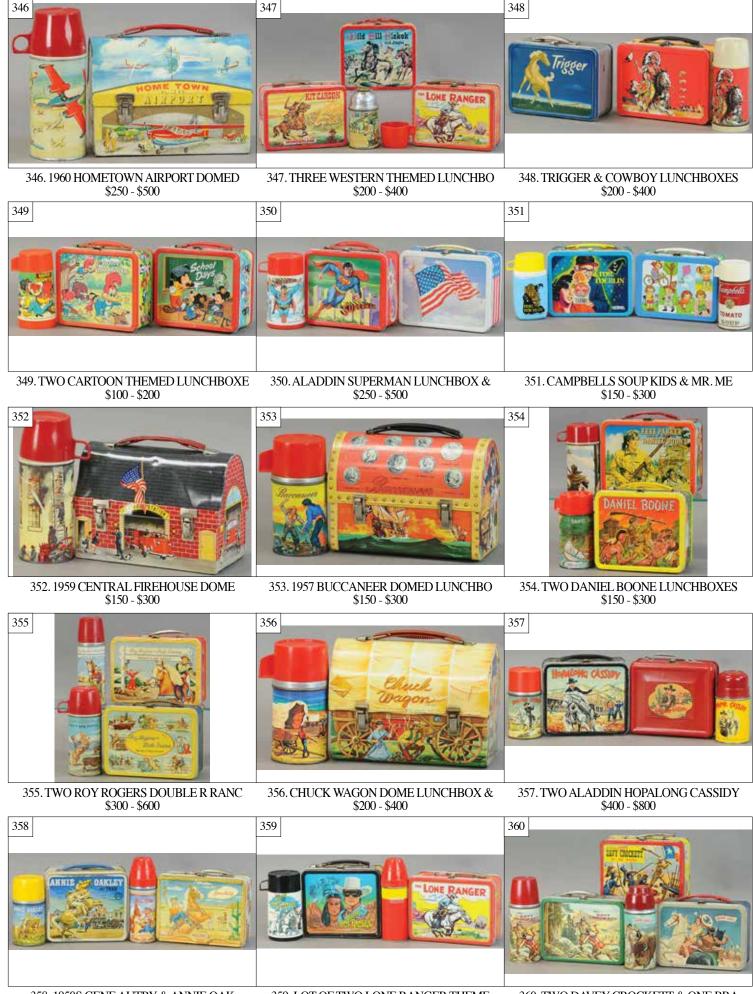

358. 1950S GENE AUTRY & ANNIE OAK \$300 - \$600 359. LOT OF TWO LONE RANGER THEME \$200 - \$400 360. TWO DAVEY CROCKETT & ONE BRA \$150 - \$300

\$100 - \$200

374. AUTOMATIC TOY AUTO SPEEDWAY \$100 - \$200 375. JAPANESE CELLULOID CLOWN ACR \$50 - \$100

388. MARX DUMBO ELEPHANT W/ TUMBL \$50 - \$100 389. MARX WEE SCOTTIE & MARX JAPA \$50 - \$100 390. FOUR CHEIN WIND-UP WADDLER T \$75 - \$150

391. MARX FLIPPO & TRUNK W/ ROLL \$75 - \$150

392. BOXED MARX ZEPPELIN & CHEIN \$150 - \$300