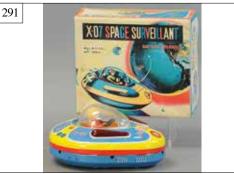

287. BOXED HORIKAWA JAPAN MERCURY \$200 - \$400

288. TWO JAPANESE SPACE THEME TOY \$100 - \$200

291. BOXED MASUDAYA JAPAN X-07 SP \$150 - \$300

290. MASUDAYA JAPAN FLYING SAUCER \$100 - \$200

292. TWO BOXED CHINESE SPACE SHIP \$200 - \$400