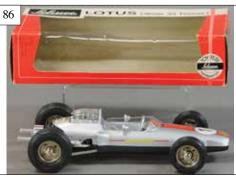

85. BOXED SCHUCO FERRARI FORMEL 2 \$75 - \$150

88. BOXED SCHUCO BRABHAM FORD BT \$100 - \$200

86. BOXED SCHUCO LOTUS CLIMAX 33 \$75 - \$150

89. BOXED SCHUCO BMW 3.0 CSL \$100 - \$200

87. BOXED SCHUCO BMW F2 & TYRELL \$100 - \$200