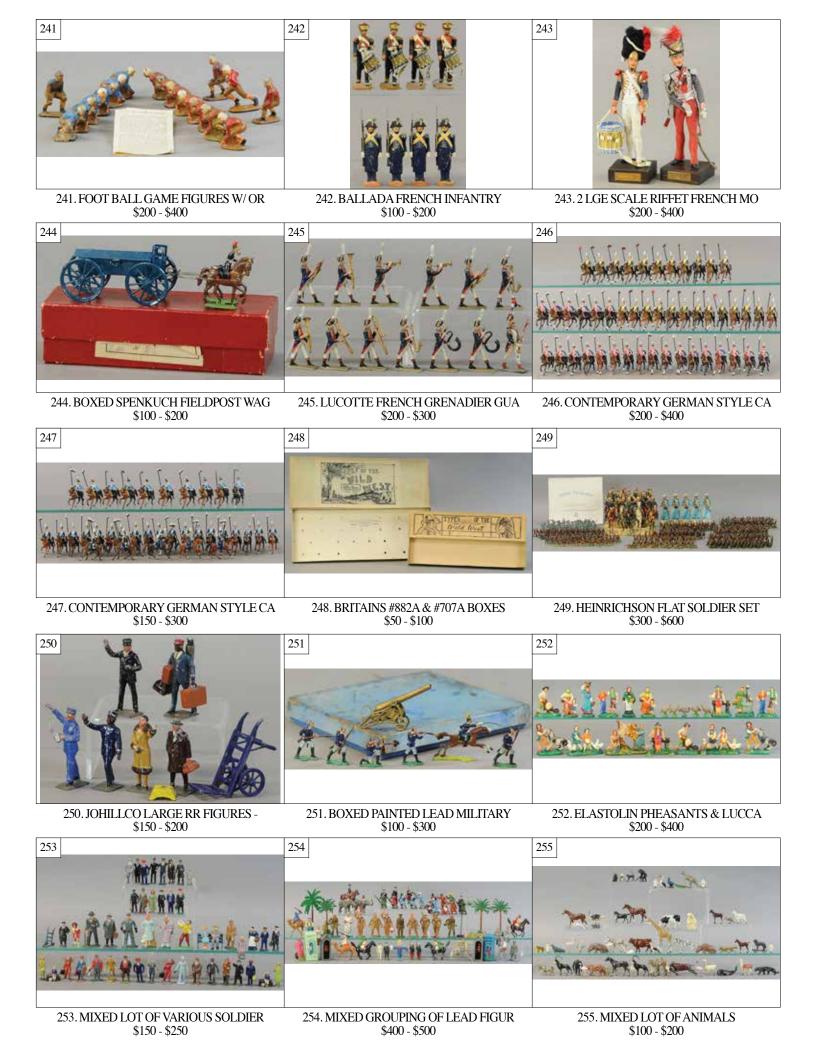

ELLERMAN FIRE TRUCK PENNY T \$100 - \$200 150. FOUR ASSORTED FISCHER PENNY \$200 - \$600



163. LEHMANN ADAM EXPRESS PORTER \$600 - \$1,200

164. BOXED LEHMANN CLIMBING MILLE \$150 - \$300

165. LEHMANN BULKY MULE \$75 - \$150



178. M&K FLYING BOY W/ PROPELLER \$400 - \$800 179. GUNTHERMANN FLYING FLOCK OF \$300 - \$600 180. MARKLIN BABY TRAM \$500 - \$1,000



193. FERNAND MARTIN WALTZING COUP \$300 - \$600 194. BOXED VEBE FRANCE BEAR IN CA \$300 - \$600 195. FRENCH WIND-UP TOBOGGAN \$150 - \$300



08. TRAIN W/ STATION PENNY TO \$200 - \$400 209. KELLERMANN PASSENGER/FREIGHT \$200 - \$400 210. FISCHER SEDAN WITH DRIVER PE \$100 - \$200



223. JAPANESE AIRPLANE & SHIP PEN \$100 - \$300

224. FISCHER PASSENGER BOAT PENNY \$100 - \$200 225. LARGE PADDLE WHEEL PENNY TOY \$200 - \$400







268. BOXED TAIYO JAPAN SIREN PATR \$150 - \$300 269. TWO CHINESE AUTOMOBILES \$100 - \$200 270. BOXED NOMURA JAPAN FRICTION \$100 - \$200



271. 1972 ESCO NAVIGATOR WATCH DI \$50 - \$100



272. BOXED ALPS JAPAN BATTERY-OP \$50 - \$100



273. BOXED YONEZAWA BURGER CHEF & \$100 - \$200



274. CELLULOID JAPAN MULE CART & \$150 - \$300



275. BOXED ALPS JAPAN COWBOY W/ W \$75 - \$150



276. BOXED ALPS RODEO COWBOY \$100 - \$200



277. BOXED TPS JAPAN BATTERY-OP H \$75 - \$150



278. TWO BATTERY OPERATED CHINESE \$100 - \$200



279. BOXED MARUSAN JAPAN TUGGY TH \$100 - \$200



280. BANDAI NAVY THETIS BAY AIRCR \$75 - \$150



281. BOXED NOMURA POLICE PATROL J \$150 - \$300



282. TWO MODERN TOYS JAPAN FIRE A \$200 - \$400



283. BOXED TONKA W/ OVER LAND EXP \$150 - \$300 284. BO