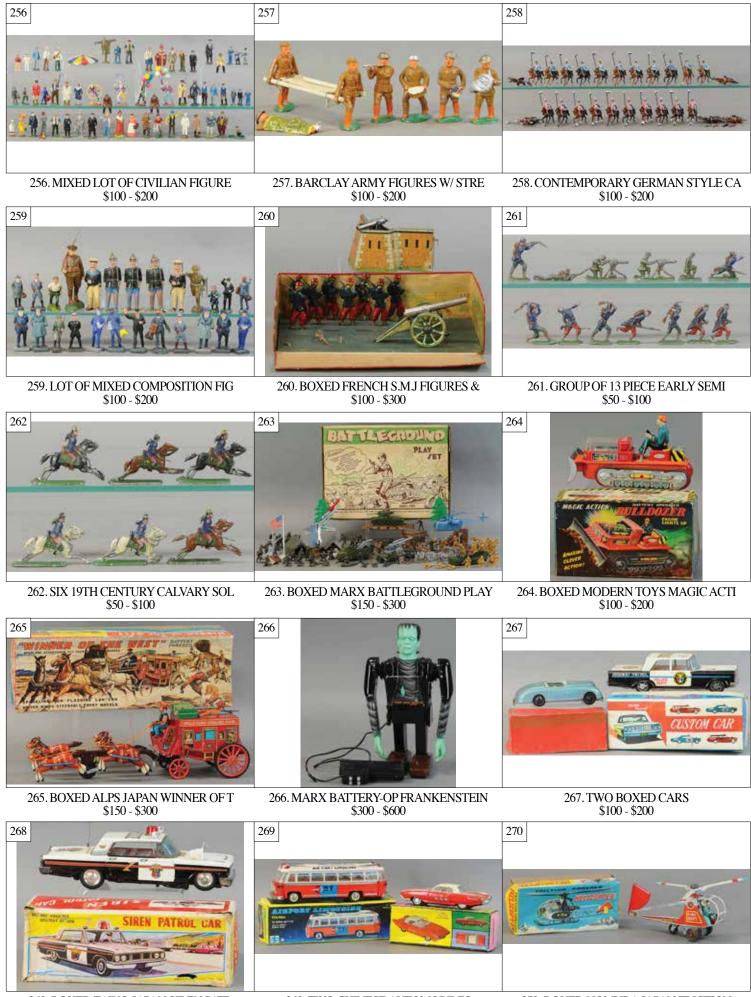

268. BOXED TAIYO JAPAN SIREN PATR \$150 - \$300 269. TWO CHINESE AUTOMOBILES \$100 - \$200 270. BOXED NOMURA JAPAN FRICTION \$100 - \$200

271. 1972 ESCO NAVIGATOR WATCH DI \$50 - \$100

272. BOXED ALPS JAPAN BATTERY-OP \$50 - \$100