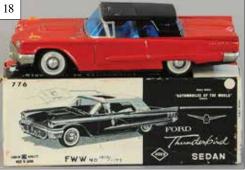

16. BOXED BANDAI CHEVROLET CORVET \$100 - \$200

17. BOXED CRAGSTON FORD THUNDERBI \$100 - \$300

18. BOXED BANDAI FORD THUNDERBIRD \$100 - \$200

19. BOXED ICHIKO JAPAN FIAT 2300 \$200 - \$400

20. YONEZAWA 1958 CHEVROLET CORVE \$150 - \$300 21. JAPANESE MERCEDES BENZ COUPE \$100 - \$200