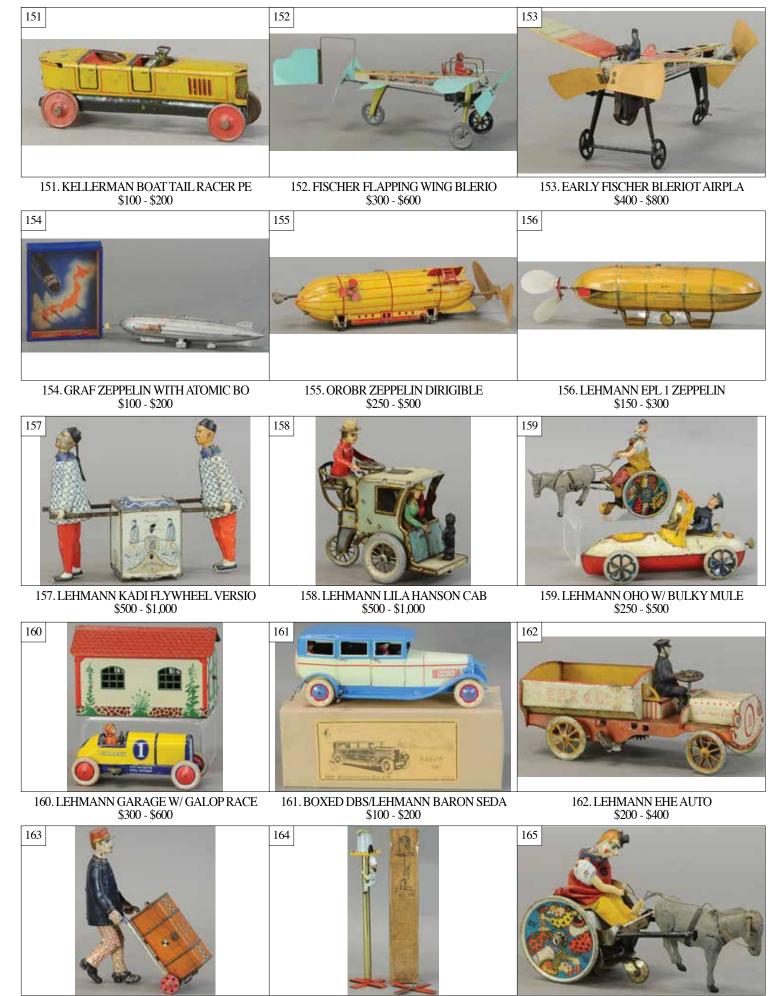

165. LEHMANN BULKY MULE \$75 - \$150

178. M&K FLYING BOY W/ PROPELLER \$400 - \$800 179. GUNTHERMANN FLYING FLOCK OF \$300 - \$600 180. MARKLIN BABY TRAM \$500 - \$1,000

193. FERNAND MARTIN WALTZING COUP \$300 - \$600 194. BOXED VEBE FRANCE BEAR IN CA \$300 - \$600 195. FRENCH WIND-UP TOBOGGAN \$150 - \$300