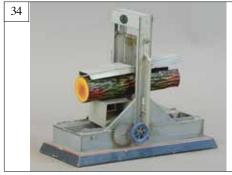

32. DOLL STEAM TOY WATER WELL \$250 - \$500

33. GERMAN TIN COBBLER STEAM TOY \$250 - \$500

34. DOLL LOG SPLITTER STEAM ACCES \$200 - \$400

35. DOLL WATER WHEEL HOUSE & SAND \$250 - \$500

36. DOLL WEIGHT PRESS STEAM ACCES \$300 - \$600