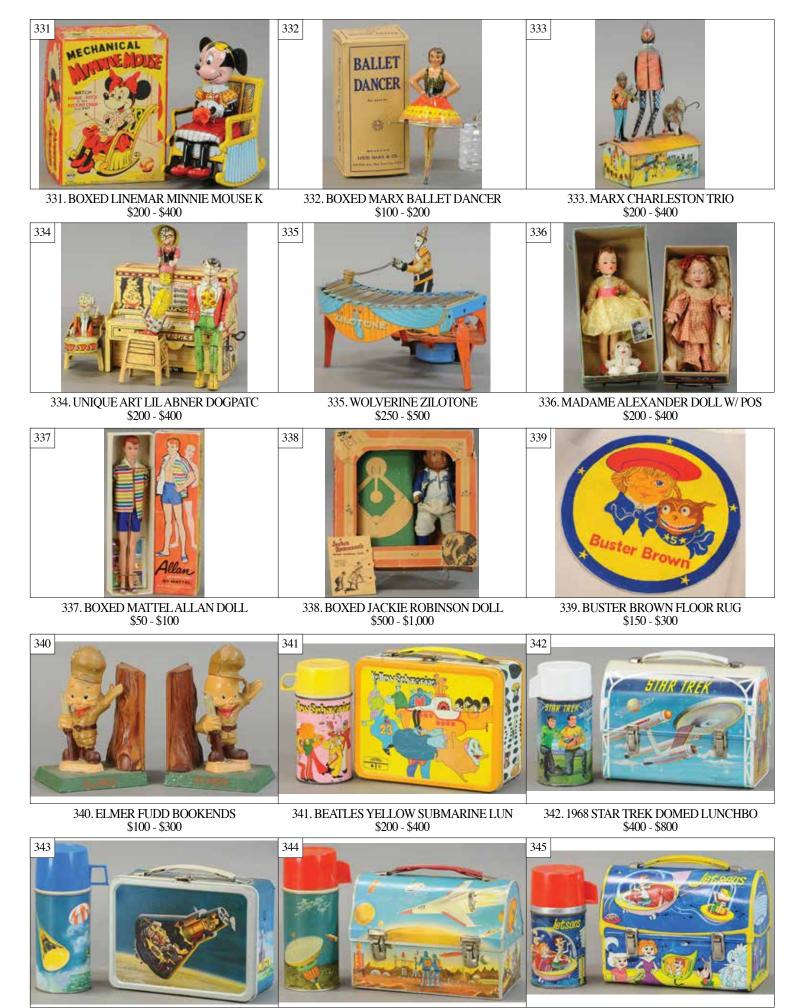

358. 1950S GENE AUTRY & ANNIE OAK \$300 - \$600 359. LOT OF TWO LONE RANGER THEME \$200 - \$400 360. TWO DAVEY CROCKETT & ONE BRA \$150 - \$300

\$100 - \$200

374. AUTOMATIC TOY AUTO SPEEDWAY \$100 - \$200 375. JAPANESE CELLULOID CLOWN ACR \$50 - \$100