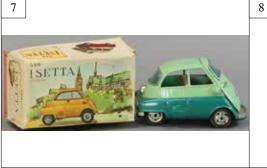

\$150 - \$300

6

6. BOXED BANDAI VW MICRO-BUS \$250 - \$500

7. BOXED BANDAI ISETTA 588 AUTO \$200 - \$400

8. BOXED SHOJI CHEVY APACHE PICK-\$200 - \$400

9. SANKEI KOGYO 1956 NASH SEDAN \$100 - \$200

10. GERMAN & JAPANESE CHRYSLER AI \$200 - \$400