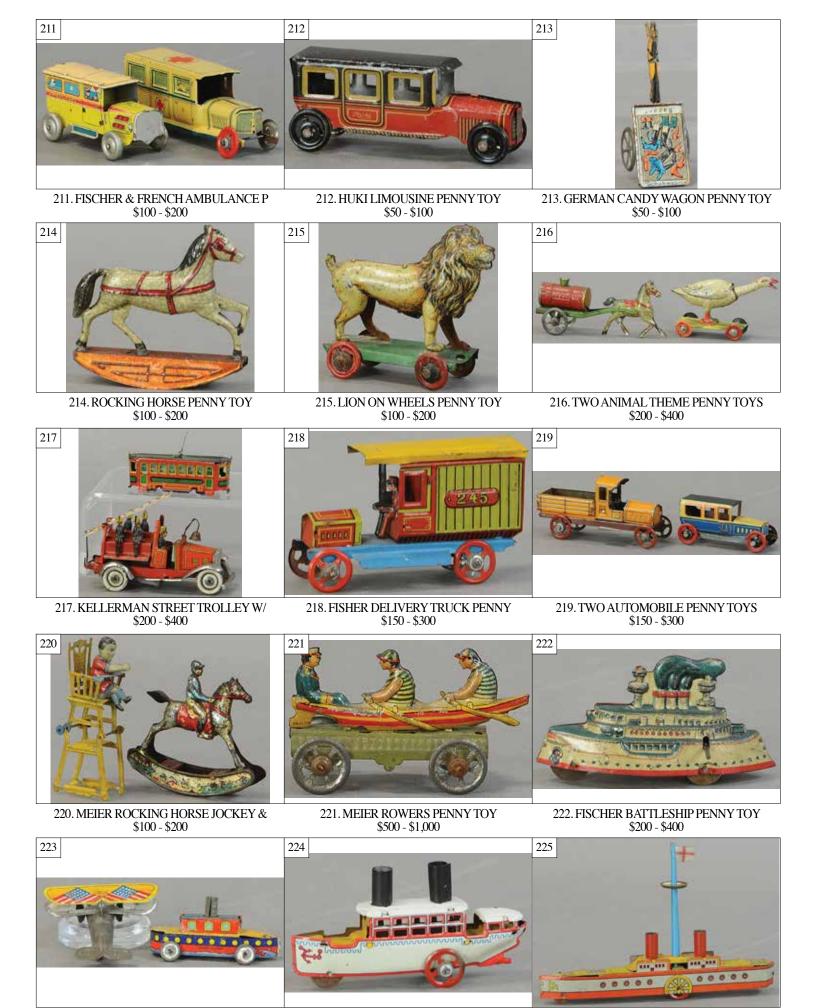

08. TRAIN W/ STATION PENNY TO \$200 - \$400 209. KELLERMANN PASSENGER/FREIGHT \$200 - \$400 210. FISCHER SEDAN WITH DRIVER PE \$100 - \$200

223. JAPANESE AIRPLANE & SHIP PEN \$100 - \$300

224. FISCHER PASSENGER BOAT PENNY \$100 - \$200 225. LARGE PADDLE WHEEL PENNY TOY \$200 - \$400