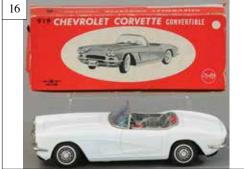

16. BOXED BANDAI CHEVROLET CORVET \$100 - \$200

17. BOXED CRAGSTON FORD THUNDERBI \$100 - \$300

18. BOXED BANDAI FORD THUNDERBIRD \$100 - \$200

19. BOXED ICHIKO JAPAN FIAT 2300 \$200 - \$400

20. YONEZAWA 1958 CHEVROLET CORVE \$150 - \$300 21. JAPANESE MERCEDES BENZ COUPE \$100 - \$200