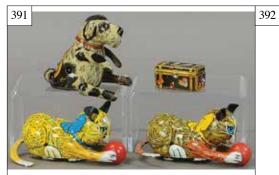

388. MARX DUMBO ELEPHANT W/ TUMBL \$50 - \$100 389. MARX WEE SCOTTIE & MARX JAPA \$50 - \$100 390. FOUR CHEIN WIND-UP WADDLER T \$75 - \$150

391. MARX FLIPPO & TRUNK W/ ROLL \$75 - \$150

392. BOXED MARX ZEPPELIN & CHEIN \$150 - \$300