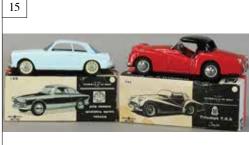

16. BOXED BANDAI CHEVROLET CORVET \$100 - \$200

17. BOXED CRAGSTON FORD THUNDERBI \$100 - \$300

18. BOXED BANDAI FORD THUNDERBIRD \$100 - \$200

19. BOXED ICHIKO JAPAN FIAT 2300 \$200 - \$400

20. YONEZAWA 1958 CHEVROLET CORVE \$150 - \$300 21. JAPANESE MERCEDES BENZ COUPE \$100 - \$200