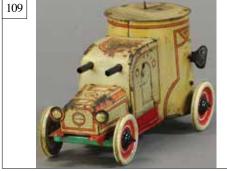

109. OROBR ARMORED CAR \$200 - \$400

107. ENGLISH BP OIL TANKER \$250 - \$500

108. BOXED NOMURA MERCEDES W/ PIS \$200 - \$400

110. SMALL FISCHER LIMOUSINE \$250 - \$500

111. GUNTHERMANN COUPE DE VILLE T \$200 - \$400