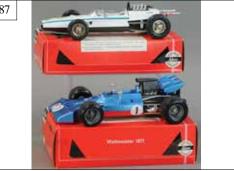

85. BOXED SCHUCO FERRARI FORMEL 2 \$75 - \$150

88. BOXED SCHUCO BRABHAM FORD BT \$100 - \$200

86. BOXED SCHUCO LOTUS CLIMAX 33 \$75 - \$150

89. BOXED SCHUCO BMW 3.0 CSL \$100 - \$200

87. BOXED SCHUCO BMW F2 & TYRELL \$100 - \$200