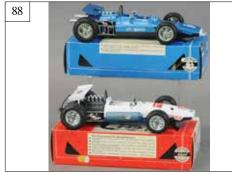

85. BOXED SCHUCO FERRARI FORMEL 2 \$75 - \$150

88. BOXED SCHUCO BRABHAM FORD BT \$100 - \$200

86. BOXED SCHUCO LOTUS CLIMAX 33 \$75 - \$150

89. BOXED SCHUCO BMW 3.0 CSL \$100 - \$200

87. BOXED SCHUCO BMW F2 & TYRELL \$100 - \$200