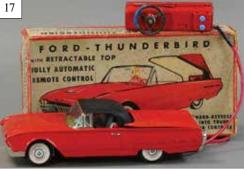

16. BOXED BANDAI CHEVROLET CORVET \$100 - \$200

17. BOXED CRAGSTON FORD THUNDERBI \$100 - \$300

18. BOXED BANDAI FORD THUNDERBIRD \$100 - \$200

19. BOXED ICHIKO JAPAN FIAT 2300 \$200 - \$400

20. YONEZAWA 1958 CHEVROLET CORVE \$150 - \$300 21. JAPANESE MERCEDES BENZ COUPE \$100 - \$200