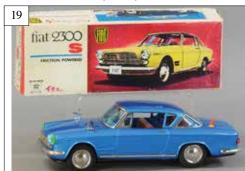

16. BOXED BANDAI CHEVROLET CORVET \$100 - \$200

17. BOXED CRAGSTON FORD THUNDERBI \$100 - \$300

18. BOXED BANDAI FORD THUNDERBIRD \$100 - \$200

19. BOXED ICHIKO JAPAN FIAT 2300 \$200 - \$400

20. YONEZAWA 1958 CHEVROLET CORVE \$150 - \$300 21. JAPANESE MERCEDES BENZ COUPE \$100 - \$200