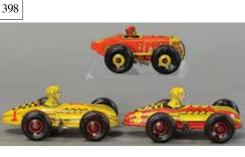

399

393. NIFTY TOONERVILLE TROLLEY \$150 - \$300

394. TWO CHEIN ARMY TRUCKS W/ CAN \$150 - \$300

395. CHEIN ARMY HELMET W/ GENE BO \$40 - \$80

396. MARX MIDGET RACER #3 & #7 & \$150 - \$300

397. LUPOR #8 NY & #96 SWEET SUE \$100 - \$200