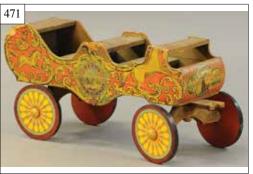

471. REEDS BAND CHARIOT CAR \$100 - \$300

472. LARGE CONVERSE NOAHS ARK W/ \$200 - \$400

473. SCHOENHUT ALPHIES, LITTLE TO \$200 - \$400

474. BOX LOT W/ BOTTLE, FRAMED PH \$100 - \$300

475. SCHOENHUT THEMED ADVERTISEME \$100 - \$300