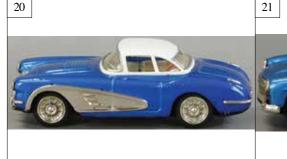

13. YONEZAWA 1958 CHEVROLET CORVE \$200 - \$400

11. LOT OF TWO JAPANESE WIND-UP C \$150 - \$300

12. GERMAN TIN WINDUP VAN \$100 - \$200

14. BOXED KKK MERCEDES BENZ 300SL \$75 - \$150

15. BANDAI ALFA ROMEO W/ TRIUMPH \$300 - \$600

16. BOXED BANDAI CHEVROLET CORVET \$100 - \$200

17. BOXED CRAGSTON FORD THUNDERBI \$100 - \$300

18. BOXED BANDAI FORD THUNDERBIRD \$100 - \$200

19. BOXED ICHIKO JAPAN FIAT 2300 \$200 - \$400

20. YONEZAWA 1958 CHEVROLET CORVE \$150 - \$300 21. JAPANESE MERCEDES BENZ COUPE \$100 - \$200