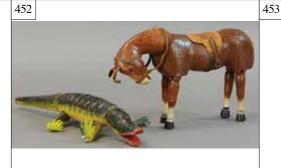

\$150 - \$300

\$100 - \$300

\$600 - \$1,200

451. LARGE SCHOENHUT TENT W/ FIGU \$500 - \$1,000

454. SCHOENHUT POODLE AND GOAT \$200 - \$400

452. SCHOENHUT GLASS-EYED ALLIGAT \$250 - \$500

453. SCHOENHUT BUFFALO & ZEBU \$300 - \$600