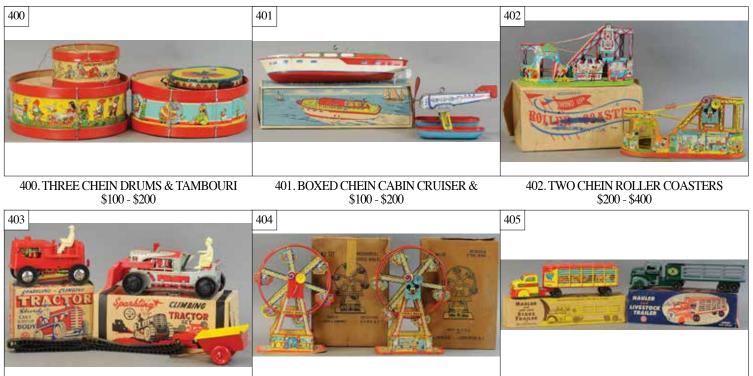

388. MARX DUMBO ELEPHANT W/ TUMBL \$50 - \$100 389. MARX WEE SCOTTIE & MARX JAPA \$50 - \$100 390. FOUR CHEIN WIND-UP WADDLER T \$75 - \$150

391. MARX FLIPPO & TRUNK W/ ROLL \$75 - \$150

392. BOXED MARX ZEPPELIN & CHEIN \$150 - \$300