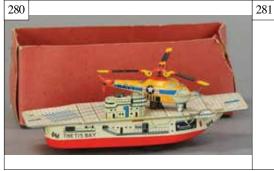

278. TWO BATTERY OPERATED CHINESE \$100 - \$200

279. BOXED MARUSAN JAPAN TUGGY TH \$100 - \$200

280. BANDAI NAVY THETIS BAY AIRCR \$75 - \$150

281. BOXED NOMURA POLICE PATROL J \$150 - \$300

282. TWO MODERN TOYS JAPAN FIRE A \$200 - \$400