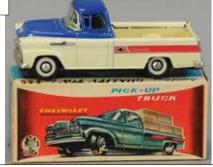

\$150 - \$300

6

6. BOXED BANDAI VW MICRO-BUS \$250 - \$500

7. BOXED BANDAI ISETTA 588 AUTO \$200 - \$400

8. BOXED SHOJI CHEVY APACHE PICK-\$200 - \$400

9. SANKEI KOGYO 1956 NASH SEDAN \$100 - \$200

10. GERMAN & JAPANESE CHRYSLER AI \$200 - \$400