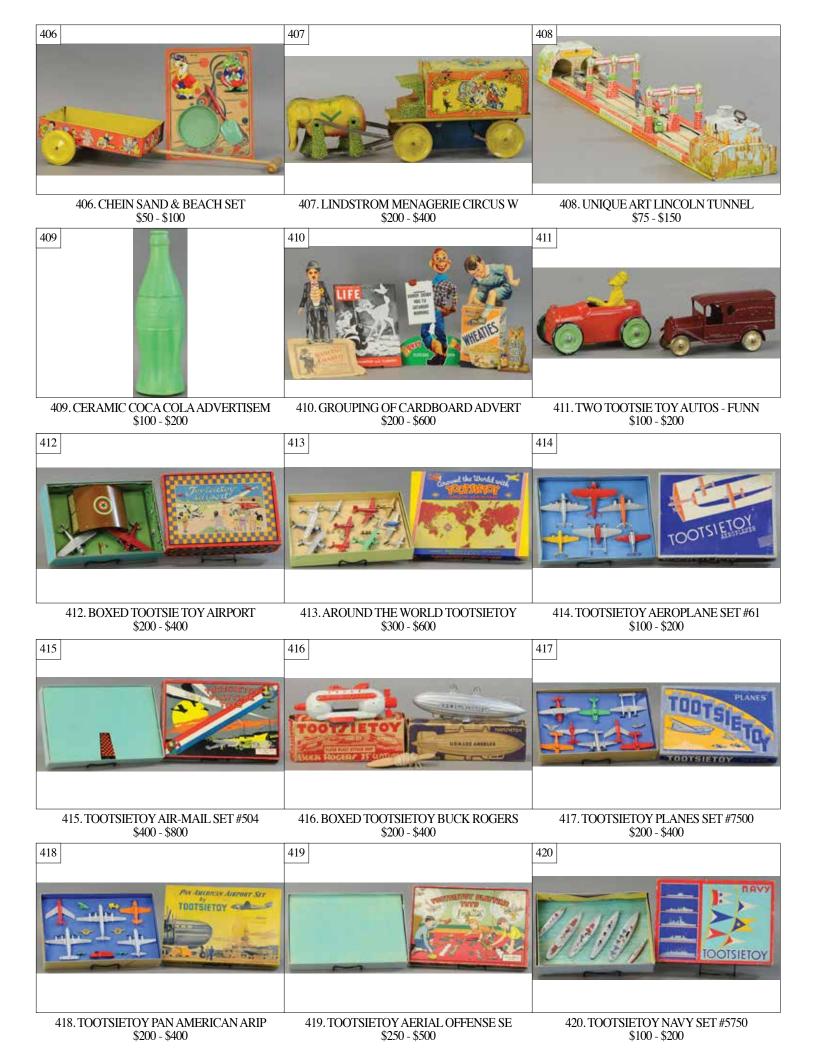

399. UNIQUE ART & OHIO ART GI JOE \$100 - \$200

403. TWO BOXED MARX SPARKLING CLI \$150 - \$300 404. TWO BOXED CHEIN FERRIS WHEEL \$250 - \$500

405. BOXED MARX STAKE TRUCK & LIV \$200 - \$400

\$150 - \$300