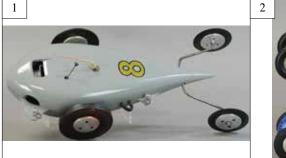

1. DUROMATIC #8 SILVER TETHER CAR \$350 - \$700

2. NYLIN #99 & THIMBLE DROME #20 \$300 - \$600

5

3. L.M. COX FORD GT GAS TETHER CA \$250 - \$500

4. BANDAI FRICTION FORD GT SPECIA \$100 - \$200

5. JAPANESE FRICTION OPEL GT