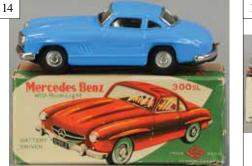

13. YONEZAWA 1958 CHEVROLET CORVE \$200 - \$400

11. LOT OF TWO JAPANESE WIND-UP C \$150 - \$300

12. GERMAN TIN WINDUP VAN \$100 - \$200

14. BOXED KKK MERCEDES BENZ 300SL \$75 - \$150

15. BANDAI ALFA ROMEO W/ TRIUMPH \$300 - \$600