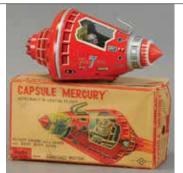

287. BOXED HORIKAWA JAPAN MERCURY \$200 - \$400

288. TWO JAPANESE SPACE THEME TOY \$100 - \$200

291. BOXED MASUDAYA JAPAN X-07 SP \$150 - \$300

290. MASUDAYA JAPAN FLYING SAUCER \$100 - \$200

292. TWO BOXED CHINESE SPACE SHIP \$200 - \$400