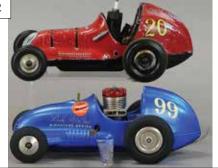

1. DUROMATIC #8 SILVER TETHER CAR \$350 - \$700

2. NYLIN #99 & THIMBLE DROME #20 \$300 - \$600

5

3. L.M. COX FORD GT GAS TETHER CA \$250 - \$500

4. BANDAI FRICTION FORD GT SPECIA \$100 - \$200

5. JAPANESE FRICTION OPEL GT