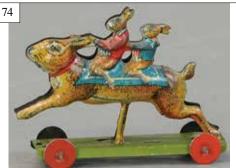

73. MEIER ROCKING HORSE JOCKEY PE \$100 - \$200

71. MEIER BUGLE BOY ON HORSE PENN \$250 - \$500

72. MEIER SOLDIER ON HORSEBACK PE \$250 - \$500

74. MEIER RABBIT W/ BABIES PENNY \$300 - \$600

75. MEIER RABBIT ON PLATFORM PENN \$250 - \$500