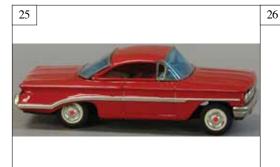

90. BOXED SCHUCO PORSCHE CARRERA \$150 - \$300

103. BING AUTOHUTTE GARAGE W/ CAR \$250 - \$500

104. TWO BING FORD AUTOS \$250 - \$500

105. BING AMERICAN YELLOW CAB CO. \$250 - \$500

106. RICO CAMPSA FUEL TRUCK \$150 - \$300