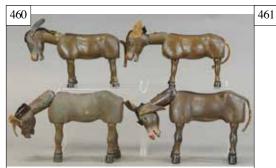

461. SCHOENHUT DOLL \$200 - \$400

460. FOUR SCHOENHUT DONKEYS - TWO \$200 - \$400

463. REDUCED SIZE SCHOENHUT RHINO \$250 - \$500

464. REDUCED SCHOENHUT TIGER W/E \$250 - \$500

465. SCHOENHUT GLASS-EYED SEAL W/ \$250 - \$500