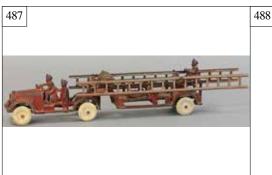

486. ARCADE DOG TARGET SHOOTING G \$100 - \$200

489. TYNIE TOYS GRAND PIANO MUSIC \$150 - \$300

487. ARCADE TANDEM LADDER TRUCK \$100 - \$200

488. ARCADE PIANO AND BENCH \$200 - \$400

491

491. ACME CURVED DASH OLDSMOBILE \$150 - \$300