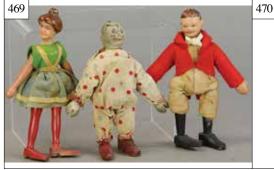

466. SCHOENHUT HORSE & BILLY GOAT \$150 - \$300

467. SCHOENHUT ARABIAN & A BACTRI \$200 - \$400

468. SCHOENHUT GLASS-EYED GIRAFFE \$300 - \$600

469. SCHOENHUT CLOWN W/ RINGMASTE \$200 - \$400

470. TWO SCHOENHUT MASK FACED CLO \$300 - \$600