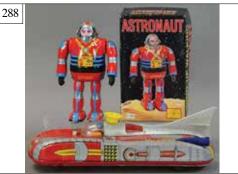

287. BOXED HORIKAWA JAPAN MERCURY \$200 - \$400

288. TWO JAPANESE SPACE THEME TOY \$100 - \$200

291. BOXED MASUDAYA JAPAN X-07 SP \$150 - \$300

290. MASUDAYA JAPAN FLYING SAUCER \$100 - \$200

292. TWO BOXED CHINESE SPACE SHIP \$200 - \$400