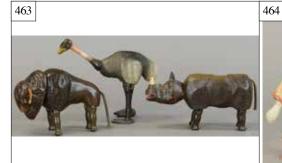

461. SCHOENHUT DOLL \$200 - \$400

460. FOUR SCHOENHUT DONKEYS - TWO \$200 - \$400

463. REDUCED SIZE SCHOENHUT RHINO \$250 - \$500

464. REDUCED SCHOENHUT TIGER W/E \$250 - \$500

465. SCHOENHUT GLASS-EYED SEAL W/ \$250 - \$500