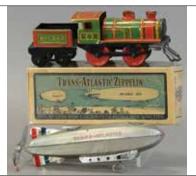

399

393. NIFTY TOONERVILLE TROLLEY \$150 - \$300

394. TWO CHEIN ARMY TRUCKS W/ CAN \$150 - \$300

395. CHEIN ARMY HELMET W/ GENE BO \$40 - \$80

396. MARX MIDGET RACER #3 & #7 & \$150 - \$300

397. LUPOR #8 NY & #96 SWEET SUE \$100 - \$200