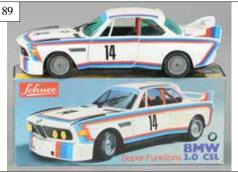

85. BOXED SCHUCO FERRARI FORMEL 2 \$75 - \$150

88. BOXED SCHUCO BRABHAM FORD BT \$100 - \$200

86. BOXED SCHUCO LOTUS CLIMAX 33 \$75 - \$150

89. BOXED SCHUCO BMW 3.0 CSL \$100 - \$200

87. BOXED SCHUCO BMW F2 & TYRELL \$100 - \$200