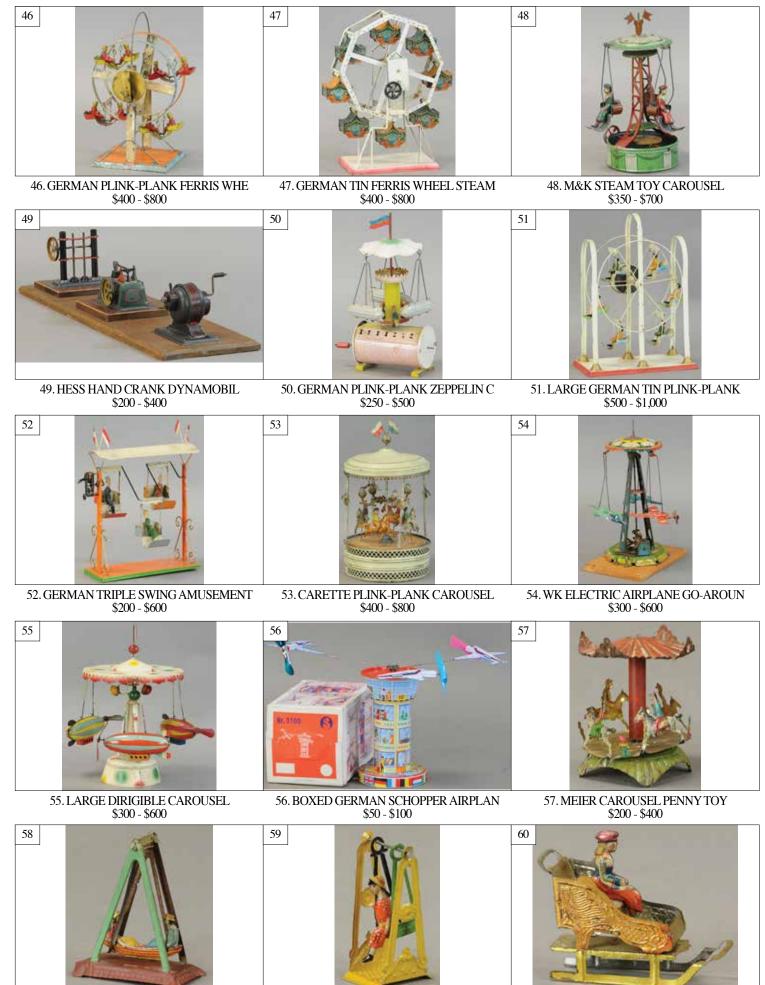

42. B. HELLERS & CO. LAUNDRY BLUE \$50 - \$100

45

45. DOLL FERRIS WHEEL STEAM TOY \$300 - \$600

58. MEIER DOUBLE SWING PENNY TOY \$150 - \$300

59. DISTLER GIRL IN SWING PENNY T \$200 - \$400

60. SLEIGH W/ DRIVER PENNY TOY \$500 - \$1,000