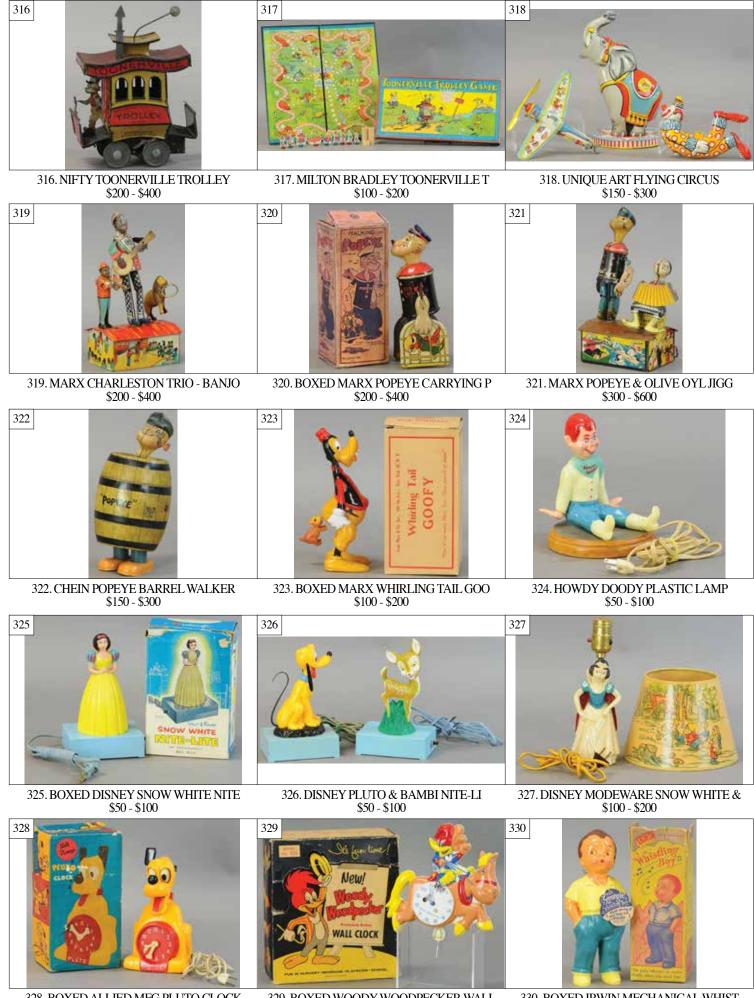

328. BOXED ALLIED MFG PLUTO CLOCK \$100 - \$200

329. BOXED WOODY WOODPECKER WALL \$100 - \$200

330. BOXED IRWIN MECHANICAL WHIST \$50 - \$100

343. KING SEELYS THE ORBIT LUNCHB \$300 - \$600 344. 1960 KING SEELY ASTRONAUT DO \$200 - \$400 345. 1963 ALADDIN JETSONS LUNCHBO \$600 - \$1,200