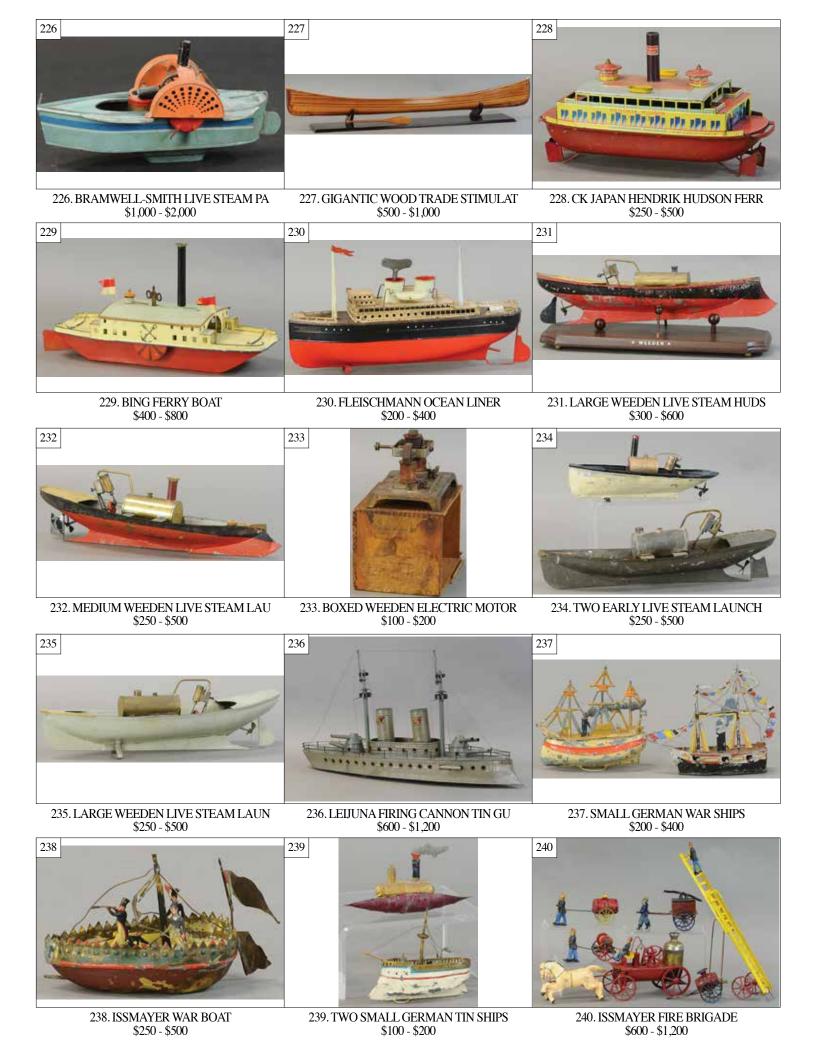

08. TRAIN W/ STATION PENNY TO \$200 - \$400 209. KELLERMANN PASSENGER/FREIGHT \$200 - \$400 210. FISCHER SEDAN WITH DRIVER PE \$100 - \$200

223. JAPANESE AIRPLANE & SHIP PEN \$100 - \$300

224. FISCHER PASSENGER BOAT PENNY \$100 - \$200 225. LARGE PADDLE WHEEL PENNY TOY \$200 - \$400