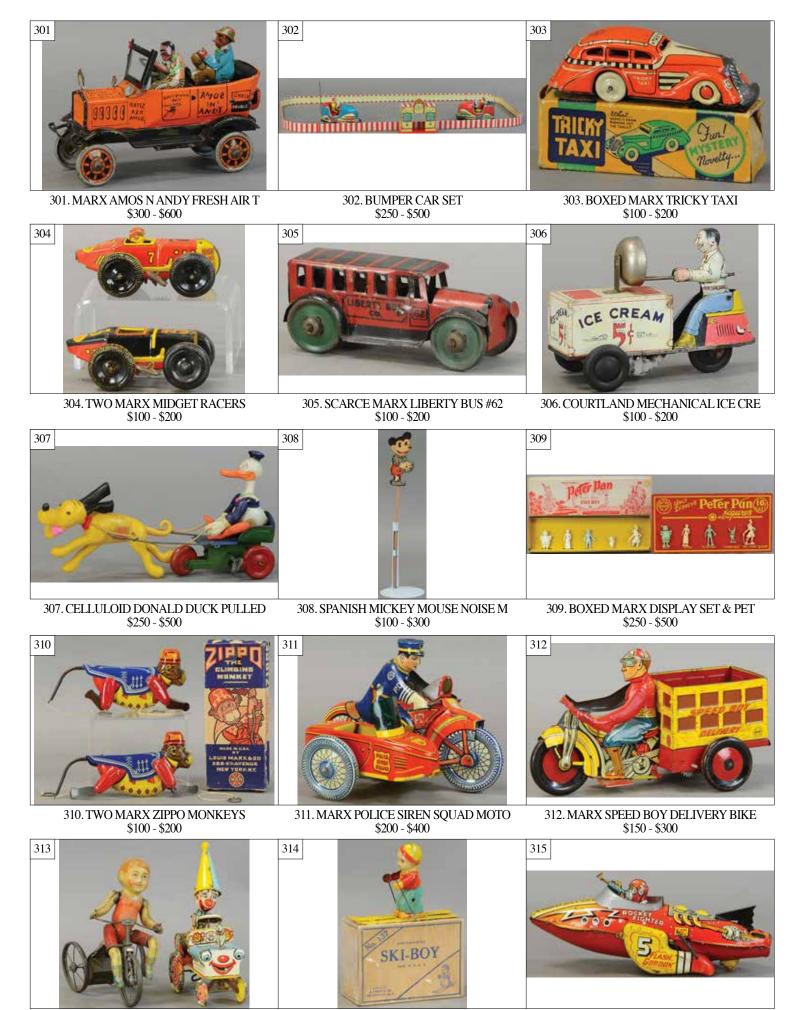

300. STRAUSS ATLANTIC CITY ROLLO \$300 - \$600

\$250 - \$500

298. BOXED UNIQUE ART KIDDY CYCLI \$100 - \$200

313. UNIQUE ART JOJO & KIDDIE CYC \$100 - \$200

314. BOXED CHEIN #157 SKI BOY \$100 - \$200

315. MARX FLASH GORDON ROCKET \$200 - \$400