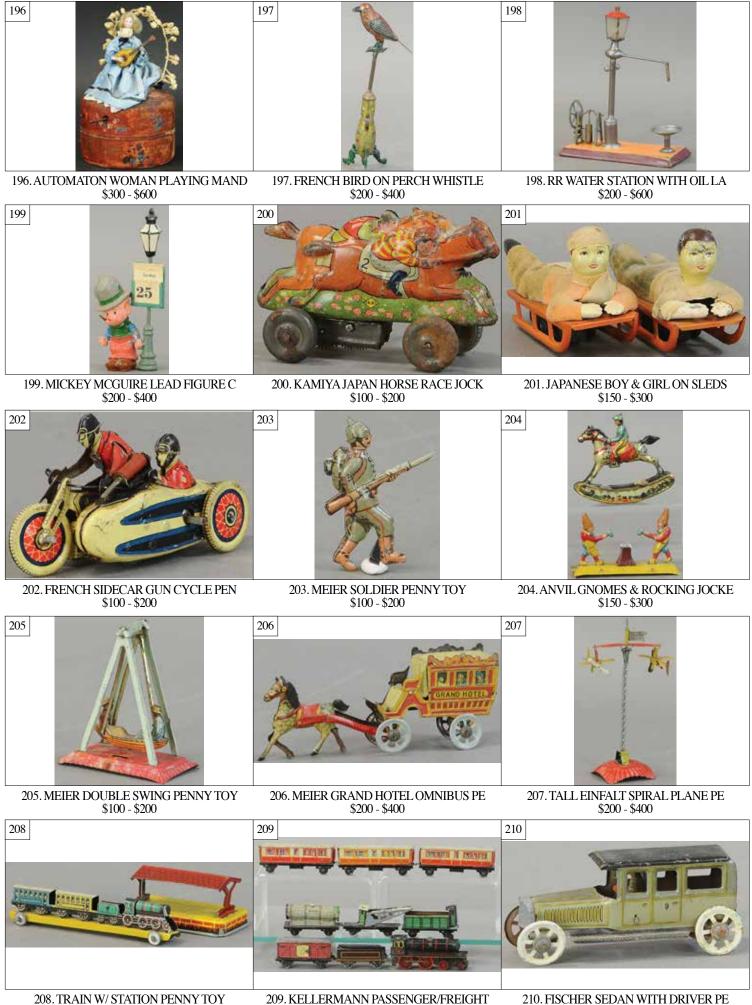

42. B. HELLERS & CO. LAUNDRY BLUE \$50 - \$100

45

45. DOLL FERRIS WHEEL STEAM TOY \$300 - \$600

58. MEIER DOUBLE SWING PENNY TOY \$150 - \$300

59. DISTLER GIRL IN SWING PENNY T \$200 - \$400

60. SLEIGH W/ DRIVER PENNY TOY \$500 - \$1,000

61. DISTLER OPEN TOURER PENNY TOY \$200 - \$400

62. HMN HIGH ROOF TONNEAU PENNY T \$200 - \$400

65

63. MEIER LIMOUSINE PENNY TOY \$200 - \$400

66

72

64. DISTLER MONKEY CLIMBER PENNY \$150 - \$300

65. TALL EINFALT SPIRAL PLANE PEN \$200 - \$400

66. SHORT EINFALT AIRPLANE SPIRAL \$200 - \$400

67. DISTLER OMNIBUS PENNY TOY \$200 - \$400

68. FISCHER OMNIBUS PENNY TOY \$250 - \$500

69. FISCHER WIND-UP LIMOUSINE PEN \$100 - \$200

70. FISCHER DUMP TRUCK PENNY TOY \$100 - \$200

73. MEIER ROCKING HORSE JOCKEY PE \$100 - \$200

71. MEIER BUGLE BOY ON HORSE PENN \$250 - \$500

72. MEIER SOLDIER ON HORSEBACK PE \$250 - \$500

74. MEIER RABBIT W/ BABIES PENNY \$300 - \$600

75. MEIER RABBIT ON PLATFORM PENN \$250 - \$500