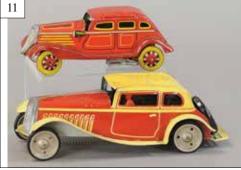

13. YONEZAWA 1958 CHEVROLET CORVE \$200 - \$400

11. LOT OF TWO JAPANESE WIND-UP C \$150 - \$300

12. GERMAN TIN WINDUP VAN \$100 - \$200

14. BOXED KKK MERCEDES BENZ 300SL \$75 - \$150

15. BANDAI ALFA ROMEO W/ TRIUMPH \$300 - \$600