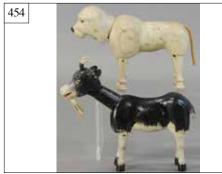

\$150 - \$300

\$100 - \$300

\$600 - \$1,200

451. LARGE SCHOENHUT TENT W/ FIGU \$500 - \$1,000

454. SCHOENHUT POODLE AND GOAT \$200 - \$400

452. SCHOENHUT GLASS-EYED ALLIGAT \$250 - \$500

453. SCHOENHUT BUFFALO & ZEBU \$300 - \$600