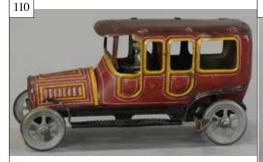

109. OROBR ARMORED CAR \$200 - \$400

107. ENGLISH BP OIL TANKER \$250 - \$500

108. BOXED NOMURA MERCEDES W/ PIS \$200 - \$400

110. SMALL FISCHER LIMOUSINE \$250 - \$500

111. GUNTHERMANN COUPE DE VILLE T \$200 - \$400