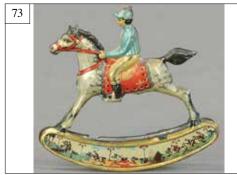

73. MEIER ROCKING HORSE JOCKEY PE \$100 - \$200

71. MEIER BUGLE BOY ON HORSE PENN \$250 - \$500

72. MEIER SOLDIER ON HORSEBACK PE \$250 - \$500

74. MEIER RABBIT W/ BABIES PENNY \$300 - \$600

75. MEIER RABBIT ON PLATFORM PENN \$250 - \$500