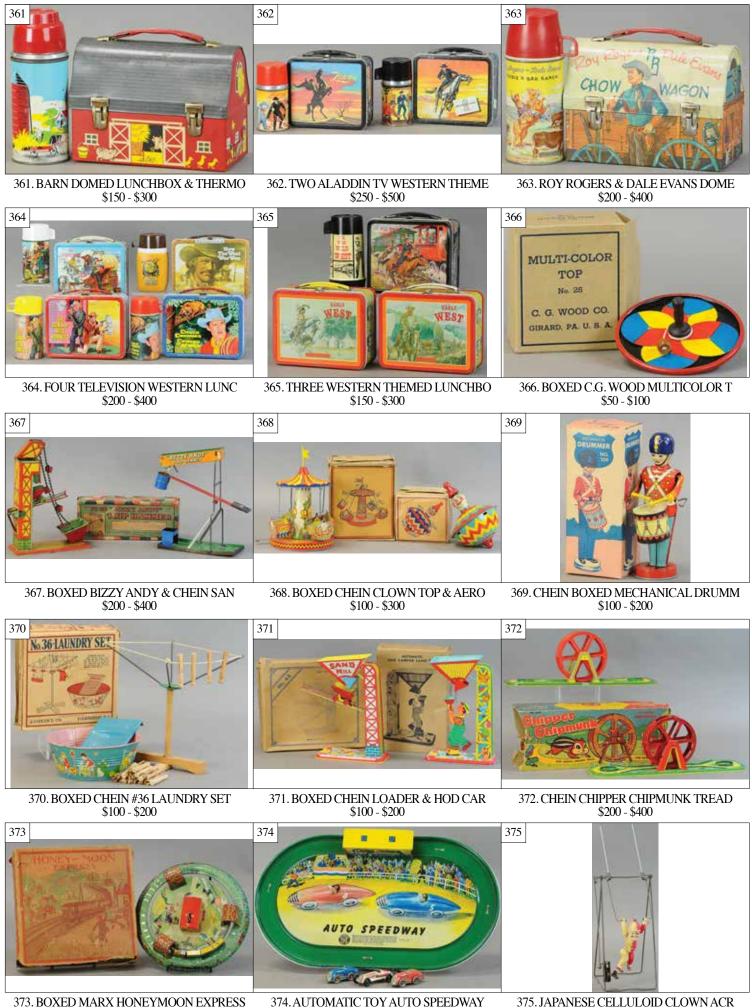

296. UNIQUE ART HOWDY DOODY BAND \$300 - \$600



297. MARX DOPEY WALKER WIND-UP \$100 - \$200



300. STRAUSS ATLANTIC CITY ROLLO \$300 - \$600



\$250 - \$500



298. BOXED UNIQUE ART KIDDY CYCLI \$100 - \$200



313. UNIQUE ART JOJO & KIDDIE CYC \$100 - \$200

314. BOXED CHEIN #157 SKI BOY \$100 - \$200

315. MARX FLASH GORDON ROCKET \$200 - \$400



328. BOXED ALLIED MFG PLUTO CLOCK \$100 - \$200

329. BOXED WOODY WOODPECKER WALL \$100 - \$200

330. BOXED IRWIN MECHANICAL WHIST \$50 - \$100



343. KING SEELYS THE ORBIT LUNCHB \$300 - \$600 344. 1960 KING SEELY ASTRONAUT DO \$200 - \$400 345. 1963 ALADDIN JETSONS LUNCHBO \$600 - \$1,200



358. 1950S GENE AUTRY & ANNIE OAK \$300 - \$600 359. LOT OF TWO LONE RANGER THEME \$200 - \$400 360. TWO DAVEY CROCKETT & ONE BRA \$150 - \$300



\$100 - \$200

374. AUTOMATIC TOY AUTO SPEEDWAY \$100 - \$200 375. JAPANESE CELLULOID CLOWN ACR \$50 - \$100



388. MARX DUMBO ELEPHANT W/ TUMBL \$50 - \$100 389. MARX WEE SCOTTIE & MARX JAPA \$50 - \$100 390. FOUR CHEIN WIND-UP WADDLER T \$75 - \$150



391. MARX FLIPPO & TRUNK W/ ROLL \$75 - \$150



392. BOXED MARX ZEPPELIN & CHEIN \$150 - \$300



399

393. NIFTY TOONERVILLE TROLLEY \$150 - \$300



394. TWO CHEIN ARMY TRUCKS W/ CAN \$150 - \$300



395. CHEIN ARMY HELMET W/ GENE BO \$40 - \$80



396. MARX MIDGET RACER #3 & #7 & \$150 - \$300



397. LUPOR #8 NY & #96 SWEET SUE \$100 - \$200





399. UNIQUE ART & OHIO ART GI JOE \$100 - \$200



403. TWO BOXED MARX SPARKLING CLI \$150 - \$300 404. TWO BOXED CHEIN FERRIS WHEEL \$250 - \$500

405. BOXED MARX STAKE TRUCK & LIV \$200