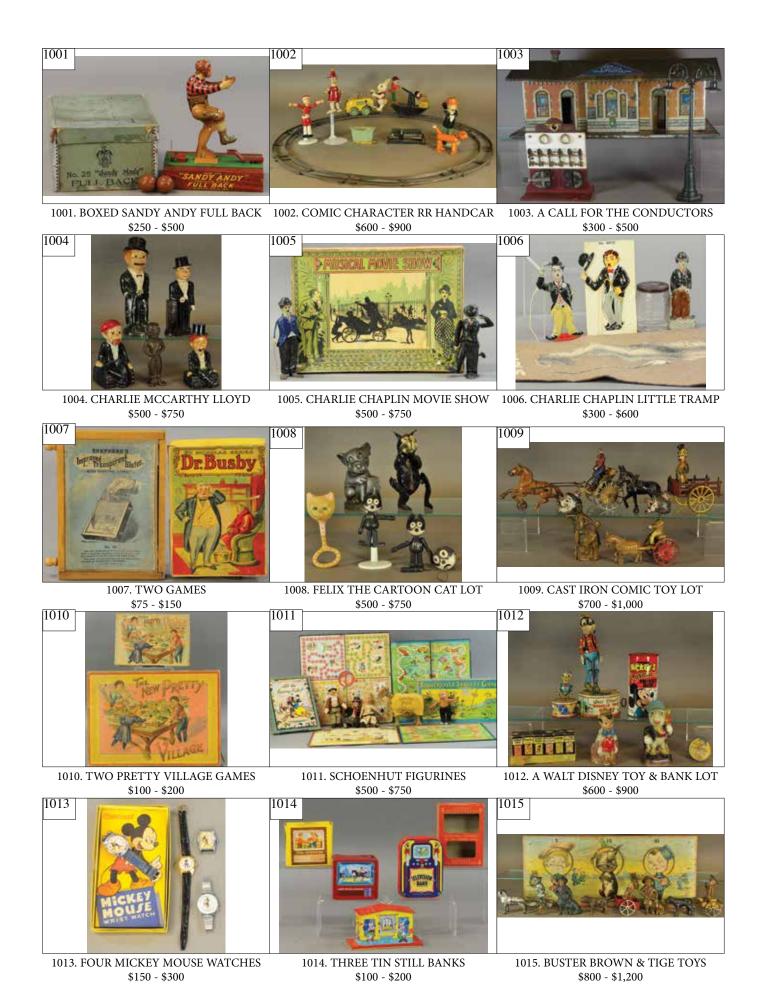

The Entertainment Community Fund Auction

The Entertainment Community Fund Auction

The Entertainment Community Fund Auction

1073. CALUMET & NEW DEAL BANKS 1074. PARROT & MONKEY & MONKEY TIP 1075. BUDDY L THRIFTY ANIMAL BANK \$150 - \$300 \$200 - \$400 \$100 - \$200