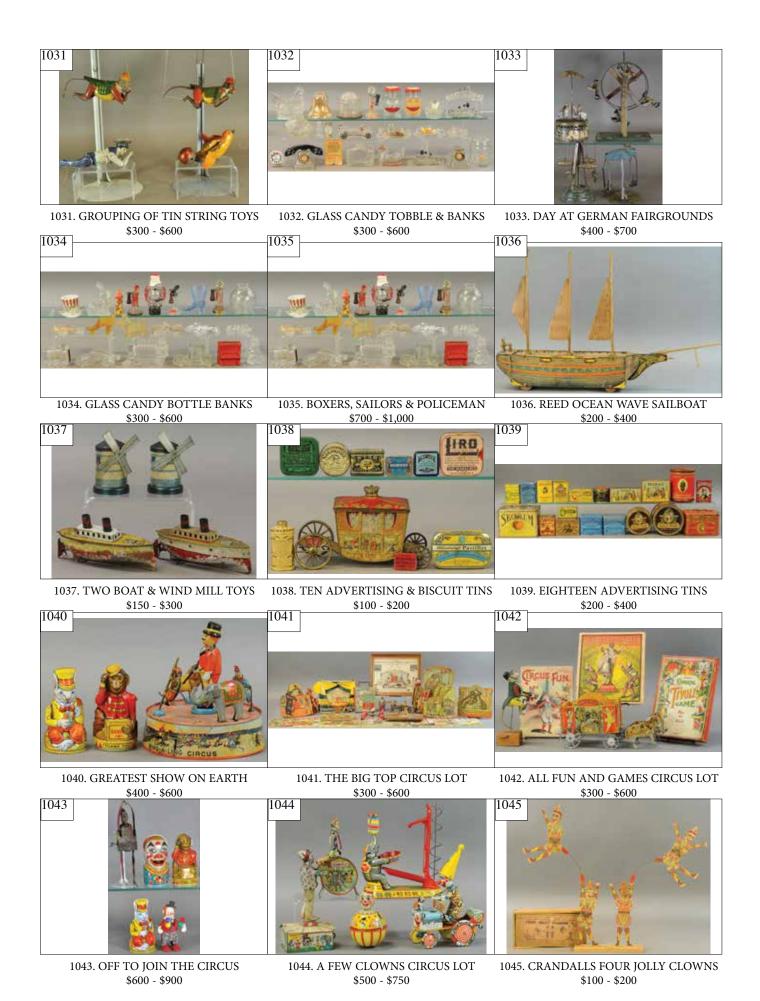

The Entertainment Community Fund Auction

The Entertainment Community Fund Auction

The Entertainment Community Fund Auction

1073. CALUMET & NEW DEAL BANKS 1074. PARROT & MONKEY & MONKEY TIP 1075. BUDDY L THRIFTY ANIMAL BANK \$150 - \$300 \$200 - \$400 \$100 - \$200