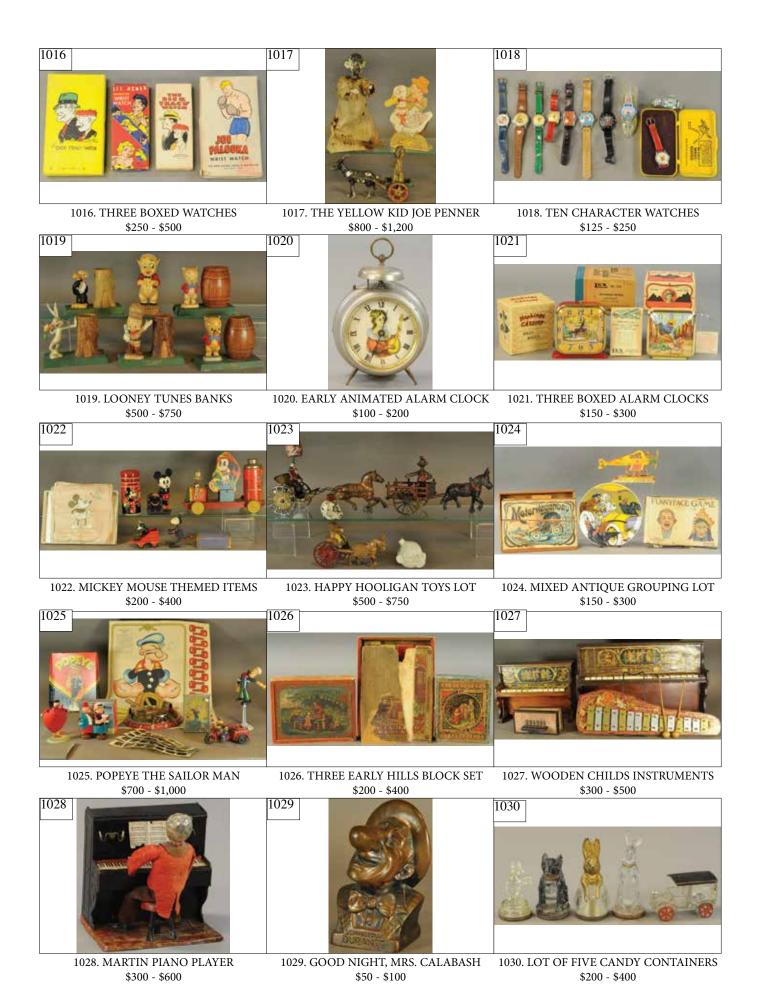

The Entertainment Community Fund Auction

The Entertainment Community Fund Auction

The Entertainment Community Fund Auction

1073. CALUMET & NEW DEAL BANKS 1074. PARROT & MONKEY & MONKEY TIP 1075. BUDDY L THRIFTY ANIMAL BANK \$150 - \$300 \$200 - \$400 \$100 - \$200